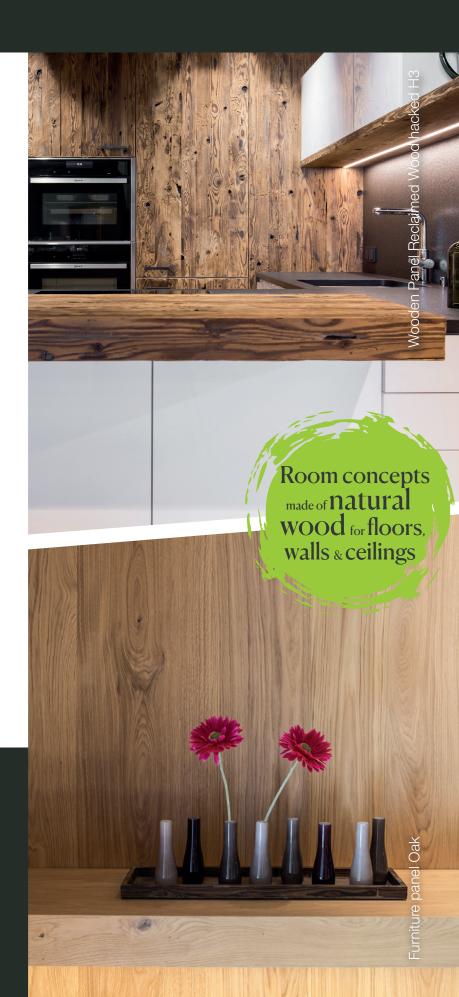

# UNIQUE EFFECT WITH ADMONTER NATURAL WOOD.

### NATURAL WOOD PANEL A DESIGN FEATURE

Whether you want a perfect match between Admonter Wooden floors and panels or you are entering new design territory: Admonter natural panels comply with extraordinary design ideas. Experience diverse formats and exceptional haptics.

#### **ALWAYS INDIVIDUAL**

A noble table, a rustic chest, a luxurious yet quaint sauna or an extravagant sideboard – Admonter panels give shape to DESIGN DREAMS.

A natural wood panel offers more options than a basic panel or cladding.