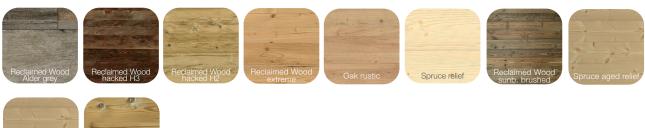

#### **WOODEN PANELS ELEMENTS**

DESIGN SURROUND: ELEMENTS MADE FROM SOFTWOOD NEVER LOSE THEIR APPEAL.

Natural wood panels made from Larch, Spruce, Stone Pine and Reclaimed wood open up entirely new possibilities.

Just the basic material itself guarantees a timeless quality for any design.

In different variants. But always 100% authentic.

Admonter wooden panels are also available for saunas.

Further information: admonter.com