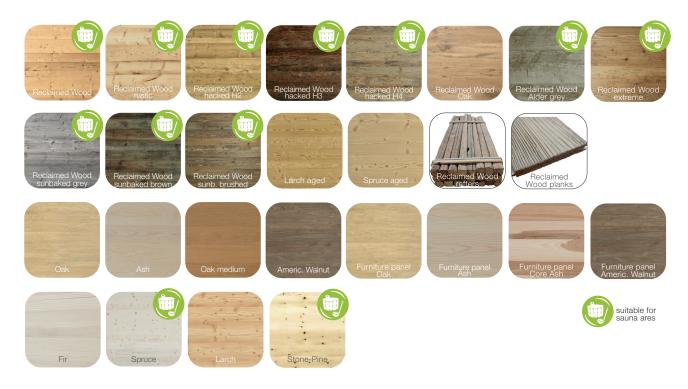

#### **WOODEN PANELS ELEMENTS**

DESIGN SURROUND: ELEMENTS MADE FROM SOFTWOOD NEVER LOSE THEIR APPEAL.

Natural wood panels made from Larch, Spruce, Stone Pine and Reclaimed wood open up entirely new possibilities.

Just the basic material itself guarantees a timeless quality for any design.

In different variants. But always 100% authentic.

Admonter wooden panels are also available for saunas.

Further information: admonter.com