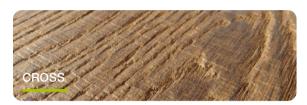

# Textures **ELEMENTs**

The softer parts of the wood are brushed and the intensity of the brushing is varied to be sometimes more and sometimes less.

Strong brushing along and across the grain makes cross-textured floors an exceptionally resilient companion full of character for lovers of strong textures