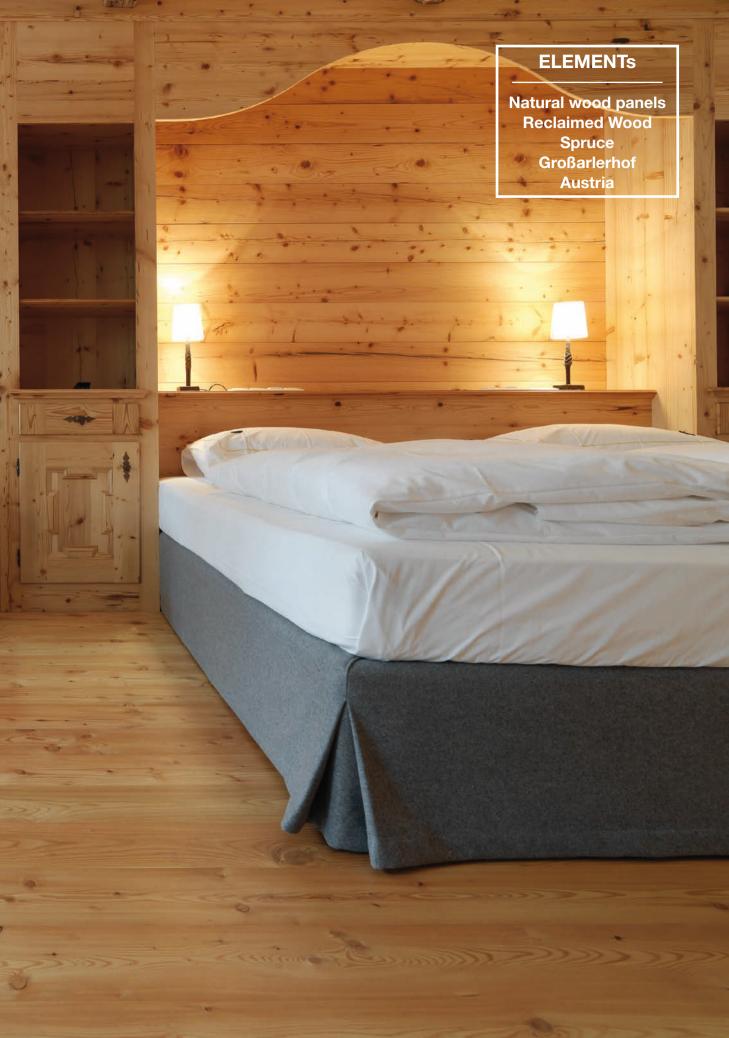

REGULARITY is deliberately highlighted.



Depending on the play of light, the strong brushing treatment lets the form of the texture shine through more or less discreetly.



Combining scraping with strong brushing across the fibres that loves to be explored by hands and feet.



Surface treatment through scraping creates a very individual and natural look that has its very own character.



The surface has the typical marks left by tools, as if it had been cut by hand. This unique look conveys a warm ambience and matches classically traditional elements as well as modern ones.

As standard, Admonter ELEMENTs natural wood panels are delivered as "sanded" and untreated. Textures as shown above are available.

# **TEXTURES** So diverse and at the same time unique as nature itself.



















## WOODEN PANELS FOR SAUNA AREA



























The price for each product can be found in our pricelist.

JUST ONE FROM MANY
POSSIBLE APPLICATIONS
OF ADMONTER
WOODEN PANELS
ELEMENTS. BUT THIS
IS ONE THAT IS
PREDESTINED FOR IT.
SELECT FROM
PARTICULAR
ATMOSPHERIC
WOODS LIKE
SPRUCE,
STONE PINE OR

RECLAIMED WOO







Formaldehyde-free gluing All Admonter ELEMENTs meet the requirements of the most stringent European formaldehyde class E1, determined in accordance with EN717, with the Admonter specifications well below the permissible levels. We only use the most modern gluing systems to ensure that non-wood formaldehyde in Admonter ELEMENTs is undetectable.



### Building directory of healthier buildings

Many Admonter products are rated by the Sentinel House Institute