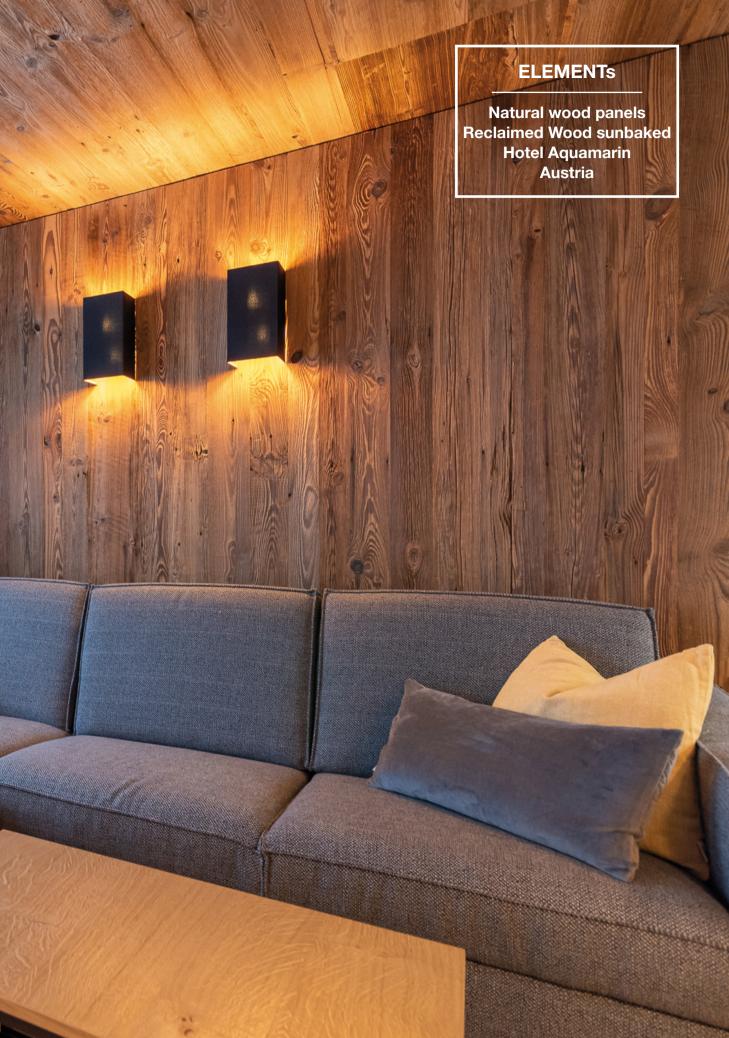

l IRREGULARITY is deliberately highlighted.



Depending on the play of light, the strong brushing treatment lets the form of the texture shine through more or less discreetly.



Combining scraping with strong brushing across the fibres that loves to be explored by hands and feet.



Surface treatment through scraping creates a very individual and natural look that has its very own character.



The surface has the typical marks left by tools, as if it had been cut by hand. This unique look conveys a warm ambience and matches classically traditional elements as well as modern ones.

As standard, Admonter ELEMENTs natural wood panels are delivered as "sanded" and untreated. Textures as shown above are available.

# **TEXTURES** So diverse and at the same time unique as nature itself.



















## WOODEN PANELS FOR SAUNA AREA



























The price for each product can be found in our pricelist.

JUST ONE FROM MANY
POSSIBLE APPLICATIONS
OF ADMONTER
WOODEN PANELS
ELEMENTS. BUT THIS
IS ONE THAT IS
PREDESTINED FOR IT.
SELECT FROM
PARTICULAR
ATMOSPHERIC
WOODS LIKE
SPRUCE,
STONE PINE OR

RECLAIMED WOO







Formaldehyde-free gluing All Admonter ELEMENTs meet the requirements of the most stringent European formaldehyde class E1, determined in accordance with EN717, with the Admonter specifications well below the permissible levels. We only use the most modern gluing systems to ensure that non-wood formaldehyde in Admonter ELEMENTs is undetectable.



### Building directory of healthier buildings

Many Admonter products are rated by the Sentinel House Instit