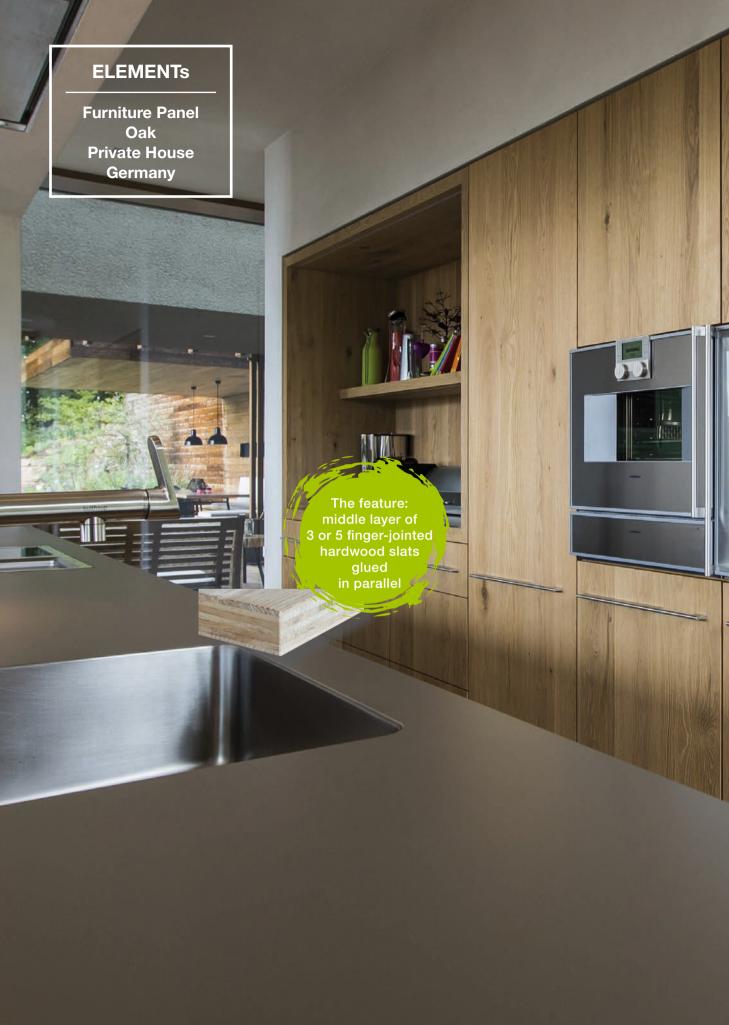

### FOR FURNITURE PANEL - HARDWOOD

### FURNITURE PANEL WITH 3-LAYER-CORE

### FURNITURE PANEL WITH 5-LAYER-CORE

OUR DESIGN SECRET:
H2- PANELS
PRODUCED FROM
INDIVIDUALLY
HACKED
TOP LAYERS
H3 - PANELS
PRODUCED FROM
ORIGINALLY
HACKED BEAMS
H4 - PANELS
PRODUCED FROM
ORIGINALLY
HACKED
LIGHT BEAMS