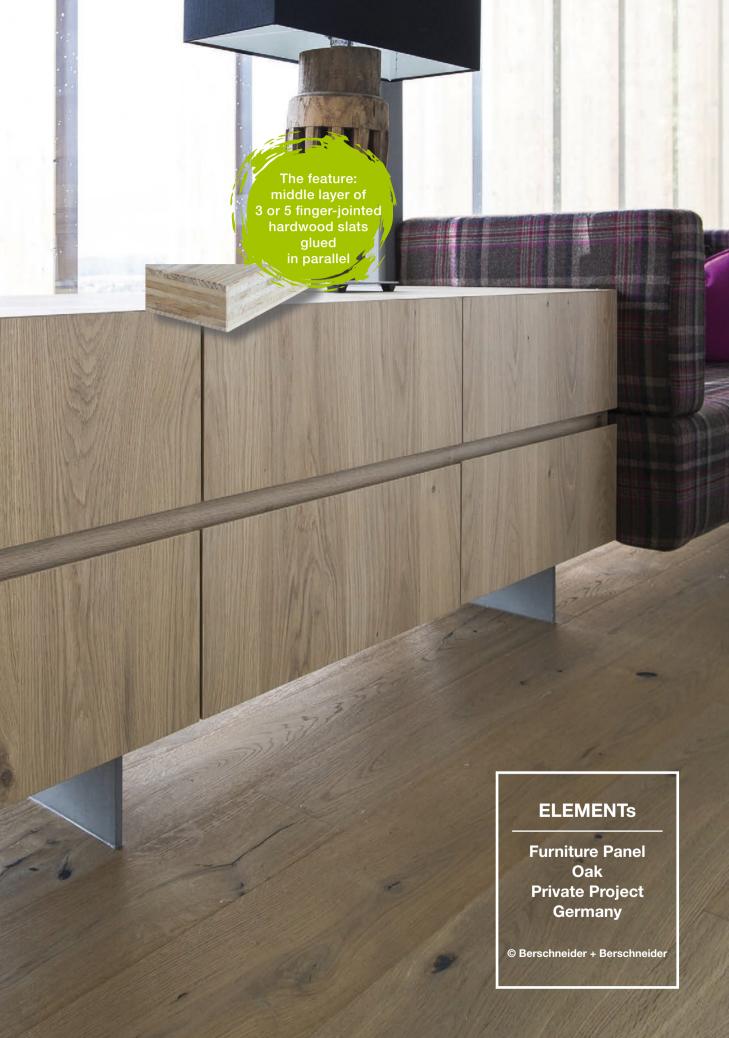

### FOR FURNITURE PANEL - HARDWOOD

### FURNITURE PANEL WITH 3-LAYER-CORE

### FURNITURE PANEL WITH 5-LAYER-CORE

OUR DESIGN SECRET:
H2- PANELS
PRODUCED FROM
INDIVIDUALLY
HACKED
TOP LAYERS
H3 - PANELS
PRODUCED FROM
ORIGINALLY
HACKED BEAMS
H4 - PANELS
PRODUCED FROM
ORIGINALLY
HACKED
LIGHT BEAMS