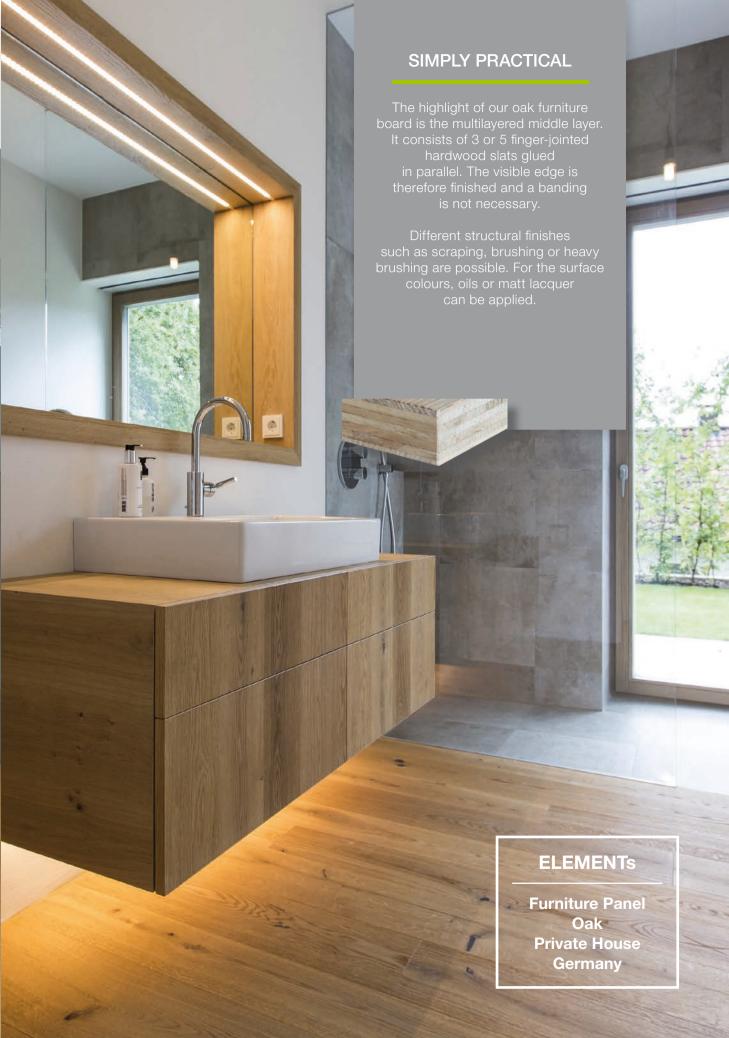

# MIDDLE LAYER

### FURNITURE PANEL WITH 3-LAYER-CORE

### FURNITURE PANEL WITH 5-LAYER-CORE

OUR DESIGN SECRET:
H2- PANELS
PRODUCED FROM
INDIVIDUALLY
HACKED
TOP LAYERS
H3 - PANELS
PRODUCED FROM
ORIGINALLY
HACKED BEAMS
H4 - PANELS
PRODUCED FROM
ORIGINALLY
HACKED
LIGHT BEAMS