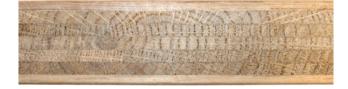

### NATURAL WOOD PANEL - RECLAIMED WOOD

RECLAIMED WOO

Formaldehyde-free gluing All Admonter ELEMENTs meet the requirements of the most stringent European formaldehyde class E1, determined in accordance with EN717, with the Admonter specifications well below the permissible levels. We only use the most modern gluing systems to ensure that non-wood formaldehyde in Admonter ELEMENTs is undetectable.