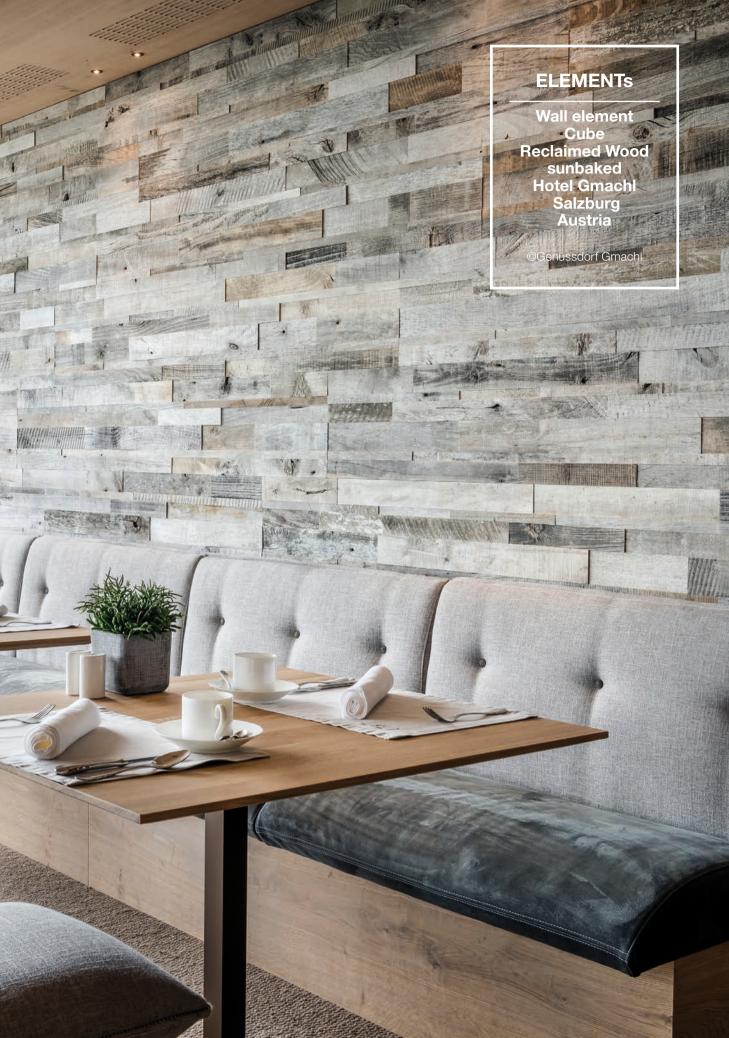

h all IRREGULARITY is deliberately highlighted.



Depending on the play of light, the strong brushing treatment lets the form of the texture shine through more or less discreetly.



Combining scraping with strong brushing across the fibres that loves to be explored by hands and feet.



Surface treatment through scraping creates a very individual and natural look that has its very own character.



The surface has the typical marks left by tools, as if it had been cut by hand. This unique look conveys a warm ambience and matches classically traditional elements as well as modern ones.

As standard, Admonter ELEMENTs natural wood panels are delivered as "sanded" and untreated. Textures as shown above are available.

# **TEXTURES** So diverse and at the same time unique as nature itself.



















## WOODEN PANELS FOR SAUNA AREA



























The price for each product can be found in our pricelist.

JUST ONE FROM MANY
POSSIBLE APPLICATIONS
OF ADMONTER
WOODEN PANELS
ELEMENTS. BUT THIS
IS ONE THAT IS
PREDESTINED FOR IT.
SELECT FROM
PARTICULAR
ATMOSPHERIC
WOODS LIKE
SPRUCE,
STONE PINE OR

RECLAIMED WOO







Formaldehyde-free gluing All Admonter ELEMENTs meet the requirements of the most stringent European formaldehyde class E1, determined in accordance with EN717, with the Admonter specifications well below the permissible levels. We only use the most modern gluing systems to ensure that non-wood formaldehyde in Admonter ELEMENTs is undetectable.



### Building directory of healthier buildings

Many Admonter products are rated by the Sentinel House In