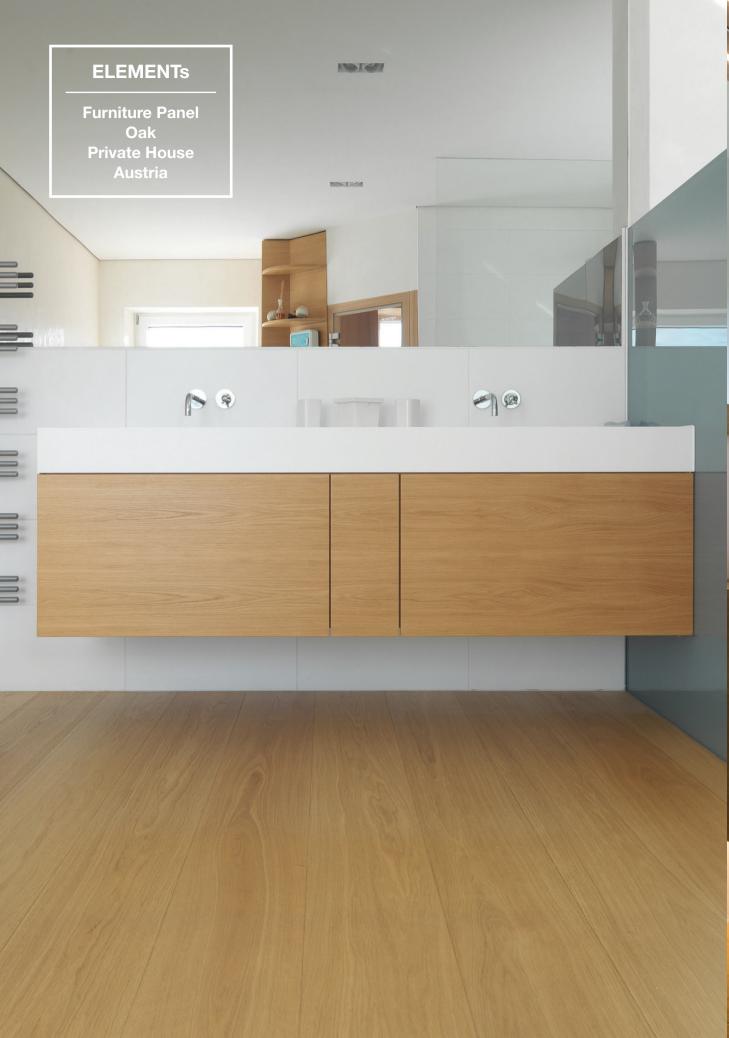

d milling work, as well as surface treatment and application of different textures | Capacity balancing in the event of overload of the processor's production / possibility to buy ready-to-assemble furniture parts                                              |

All Admonter products with prices can be found in the current price list.

# MIDDLE LAYER

### SOFTWOOD WITH SOFTWOOD-CORE



### HARDWOOD WITH HARDWOOD-CORE



### HARDWOOD WITH SOFTWOOD-CORE



### FURNITURE PANEL WITH 3-LAYER-CORE



### FURNITURE PANEL WITH 5-LAYER-CORE





















OUR DESIGN SECRET:
H2- PANELS
PRODUCED FROM
INDIVIDUALLY
HACKED
TOP LAYERS
H3 - PANELS
PRODUCED FROM
ORIGINALLY
HACKED BEAMS
H4 - PANELS
PRODUCED FROM
ORIGINALLY
HACKED
LIGHT BEAMS







ADMONTER
ELEMENTS
FURNITUREPLATES
INVITE TO
TOUCH.















# WALL & CEILING ELEMENTS - GALLERIA





















# WALL & CEILING ELEMENTS - CUBE



















# Textures **ELEMENTs**



The softer parts of the wood are brushed and the intensity of the brushing is varied to be sometimes more and sometimes less.



Strong brushing along and across the grain makes cross-textured floors an exceptionally resilient companion full of character for lovers of strong textures



Scraping the NATURAL SURFACE creates an individual but natural look in which all IRREGULARITY is deliberately highlighted.



Depending on the play of light, the strong brushing treatment lets the form of the texture shine through more or less discreetly.



Combining scraping with strong brushing across the fibres that loves to be explored by hands and feet.