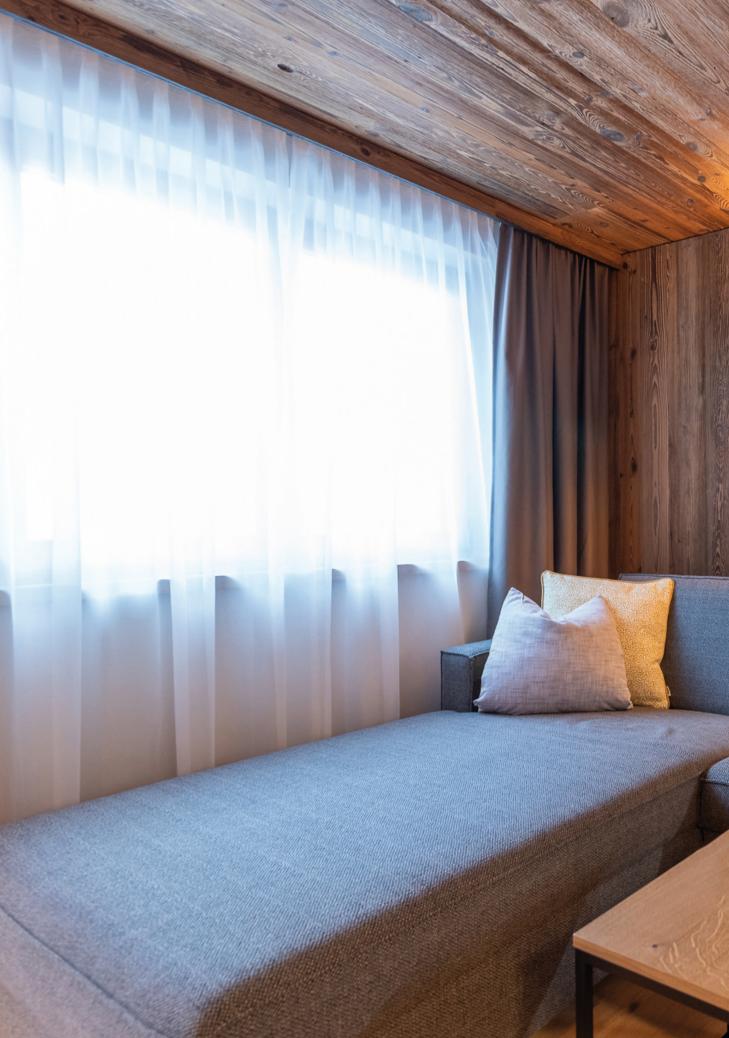

all IRREGULARITY is deliberately highlighted.



Depending on the play of light, the strong brushing treatment lets the form of the texture shine through more or less discreetly.



Combining scraping with strong brushing across the fibres that loves to be explored by hands and feet.



Surface treatment through scraping creates a very individual and natural look that has its very own character.



The surface has the typical marks left by tools, as if it had been cut by hand. This unique look conveys a warm ambience and matches classically traditional elements as well as modern ones.

As standard, Admonter ELEMENTs natural wood panels are delivered as "sanded" and untreated. Textures as shown above are available.

# **TEXTURES** So diverse and at the same time unique as nature itself.



















## WOODEN PANELS FOR SAUNA AREA



























The price for each product can be found in our pricelist.

JUST ONE FROM MANY
POSSIBLE APPLICATIONS
OF ADMONTER
WOODEN PANELS
ELEMENTS. BUT THIS
IS ONE THAT IS
PREDESTINED FOR IT.
SELECT FROM
PARTICULAR
ATMOSPHERIC
WOODS LIKE
SPRUCE,
STONE PINE OR

RECLAIMED WOO







Formaldehyde-free gluing All Admonter ELEMENTs meet the requirements of the most stringent European formaldehyde class E1, determined in accordance with EN717, with the Admonter specifications well below the permissible levels. We only use the most modern gluing systems to ensure that non-wood formaldehyde in Admonter ELEMENTs is undetectable.



### Building directory of healthier buildings

Many Admonter products are rated by the Sentinel House Inst