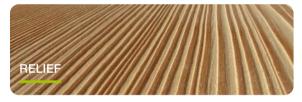

The surface has the typical marks left by tools, as if it had been cut by hand. This unique look conveys a warm ambience and matches classically traditional elements as well as modern ones.

As standard, Admonter ELEMENTs natural wood panels are delivered as "sanded" and untreated. Textures as shown above are available.