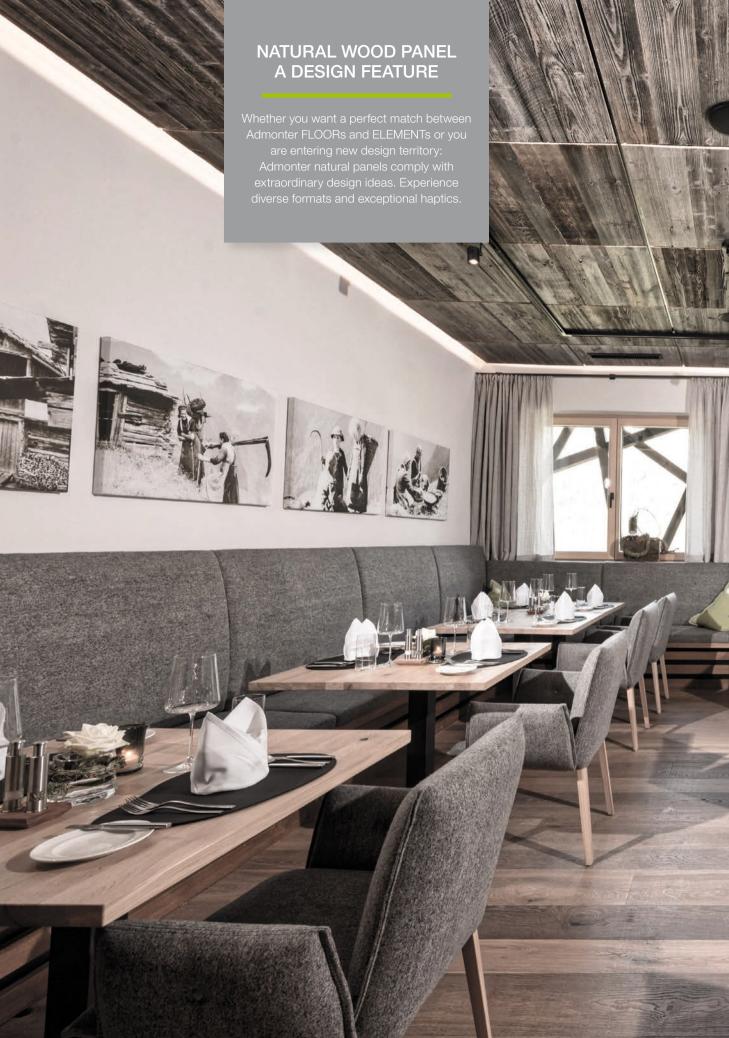

**ALL FROM A SINGLE SOURCE.** Room concepts using wood on floors, walls & ceilings. Our floors, walls, ceilings, stairs, doors and even acoustic solutions match perfectly, to create beautiful living spaces.

**DESIGN WITH WOOD.** At Admonter, wood comes in all shapes and colours, whether short or long, narrow or wide, laid in rows or creative patterns. Individuality is very important to us.

MASTER CRAFTMANSHIP. To have the name Admonter you must bear all traces of the most loving craftmanship and processing. With Admonter, wood is brought back to life.