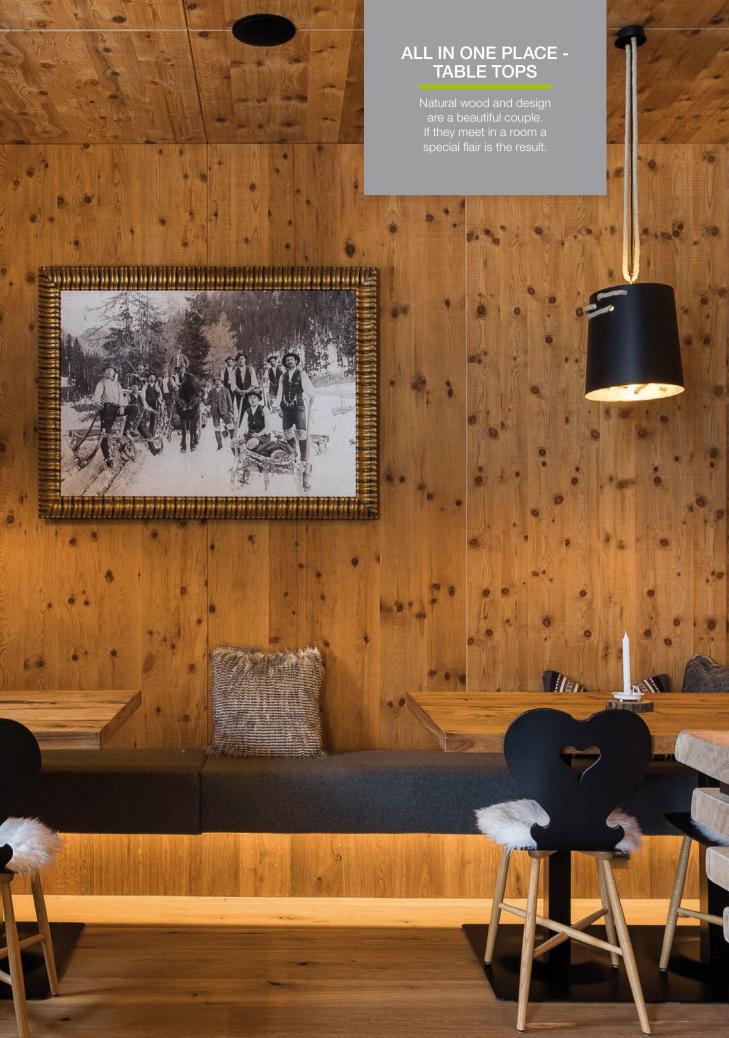

**ALL FROM A SINGLE SOURCE.** Room concepts using wood on floors, walls & ceilings. Our floors, walls, ceilings, stairs, doors and even acoustic solutions match perfectly, to create beautiful living spaces.

**DESIGN WITH WOOD.** At Admonter, wood comes in all shapes and colours, whether short or long, narrow or wide, laid in rows or creative patterns. Individuality is very important to us.

MASTER CRAFTMANSHIP. To have the name Admonter you must bear all traces of the most loving craftmanship and processing. With Admonter, wood is brought back to life.