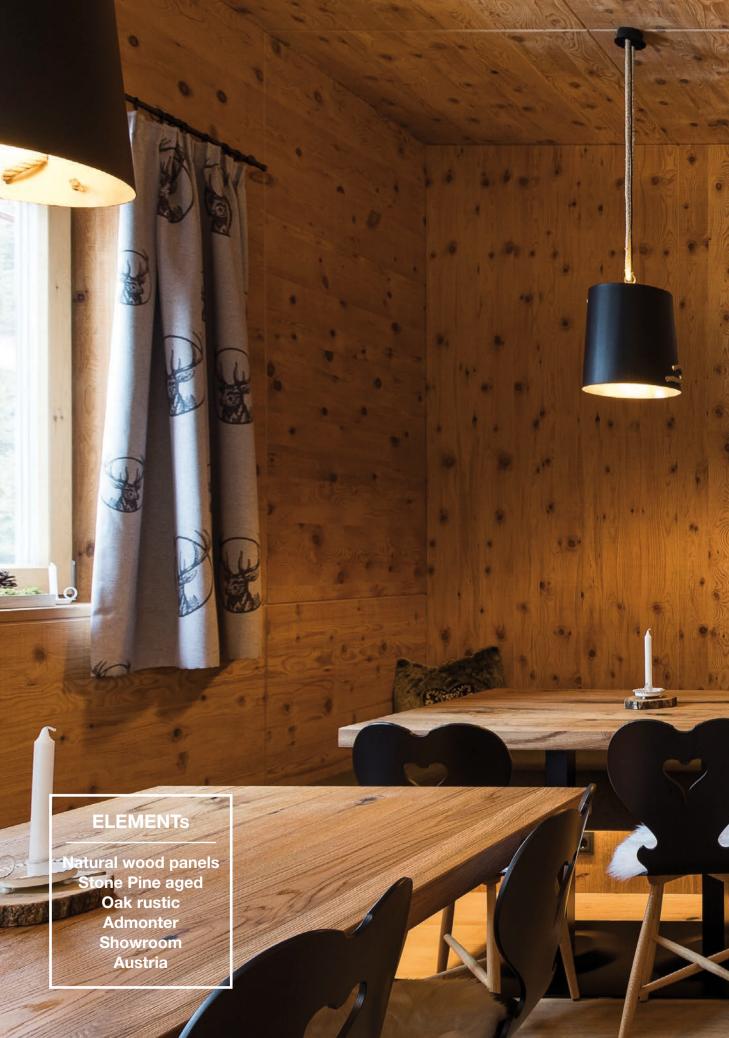

GULARITY is deliberately highlighted.



Depending on the play of light, the strong brushing treatment lets the form of the texture shine through more or less discreetly.



Combining scraping with strong brushing across the fibres that loves to be explored by hands and feet.



Surface treatment through scraping creates a very individual and natural look that has its very own character.



The surface has the typical marks left by tools, as if it had been cut by hand. This unique look conveys a warm ambience and matches classically traditional elements as well as modern ones.

As standard, Admonter ELEMENTs natural wood panels are delivered as "sanded" and untreated. Textures as shown above are available.

# **TEXTURES** So diverse and at the same time unique as nature itself.



















## WOODEN PANELS FOR SAUNA AREA



























The price for each product can be found in our pricelist.

JUST ONE FROM MANY
POSSIBLE APPLICATIONS
OF ADMONTER
WOODEN PANELS
ELEMENTS. BUT THIS
IS ONE THAT IS
PREDESTINED FOR IT.
SELECT FROM
PARTICULAR
ATMOSPHERIC
WOODS LIKE
SPRUCE,
STONE PINE OR

RECLAIMED WOO







Formaldehyde-free gluing All Admonter ELEMENTs meet the requirements of the most stringent European formaldehyde class E1, determined in accordance with EN717, with the Admonter specifications well below the permissible levels. We only use the most modern gluing systems to ensure that non-wood formaldehyde in Admonter ELEMENTs is undetectable.



### Building directory of healthier buildings

Many Admonter products are rated by the Sentinel House Institute an