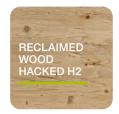

### FURNITURE PANEL WITH 5-LAYER-CORE

OUR DESIGN SECRET:
H2- PANELS
PRODUCED FROM
INDIVIDUALLY
HACKED
TOP LAYERS
H3 - PANELS
PRODUCED FROM
ORIGINALLY
HACKED BEAMS
H4 - PANELS
PRODUCED FROM
ORIGINALLY
HACKED
LIGHT BEAMS