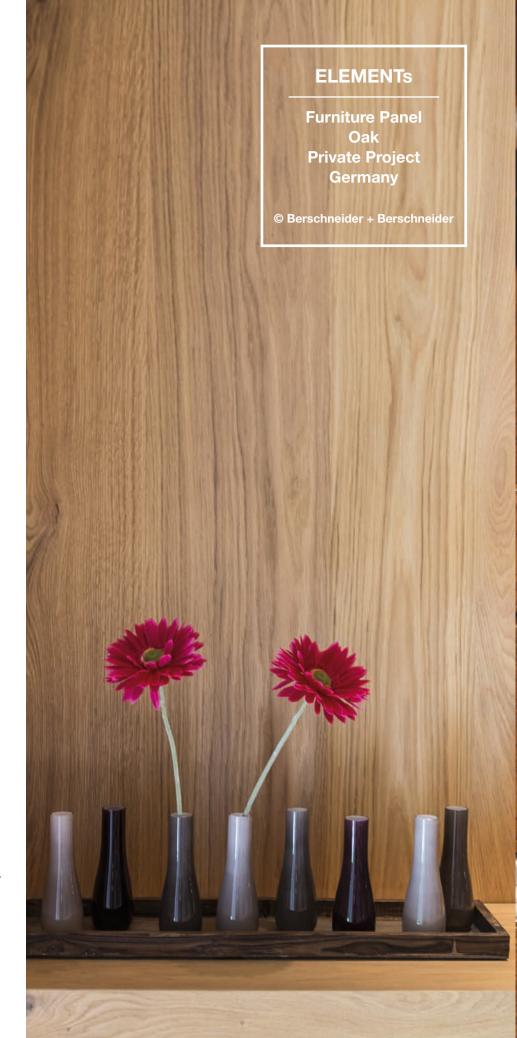

rogramme – cutting to size and simple edge processing and milling work, as well as surface treatment and application of different textures | Capacity balancing in the event of overload of the processor's production / possibility to buy ready-to-assemble furniture parts                                              |

All Admonter products with prices can be found in the current price list.

# MIDDLE LAYER

### SOFTWOOD WITH SOFTWOOD-CORE



### HARDWOOD WITH HARDWOOD-CORE



### HARDWOOD WITH SOFTWOOD-CORE



### FURNITURE PANEL WITH 3-LAYER-CORE



### FURNITURE PANEL WITH 5-LAYER-CORE





















OUR DESIGN SECRET:
H2- PANELS
PRODUCED FROM
INDIVIDUALLY
HACKED
TOP LAYERS
H3 - PANELS
PRODUCED FROM
ORIGINALLY
HACKED BEAMS
H4 - PANELS
PRODUCED FROM
ORIGINALLY
HACKED
LIGHT BEAMS







ADMONTER
ELEMENTS
FURNITUREPLATES
INVITE TO
TOUCH.















# WALL & CEILING ELEMENTS - GALLERIA





















# WALL & CEILING ELEMENTS - CUBE



















# Textures **ELEMENTs**



The softer parts of the wood are brushed and the intensity of the brushing is varied to be sometimes more and sometimes less.



Strong brushing along and across the grain makes cross-textured floors an exceptionally resilient companion full of character for lovers of strong textures



Scraping the NATURAL SURFACE creates an individual but natural look in which all IRREGULARITY is deliberately highlighted.



Depending on the play of light, the strong brushing treatment lets the form of the texture shine through more or less discreetly.



Combining scraping with strong brushing across t