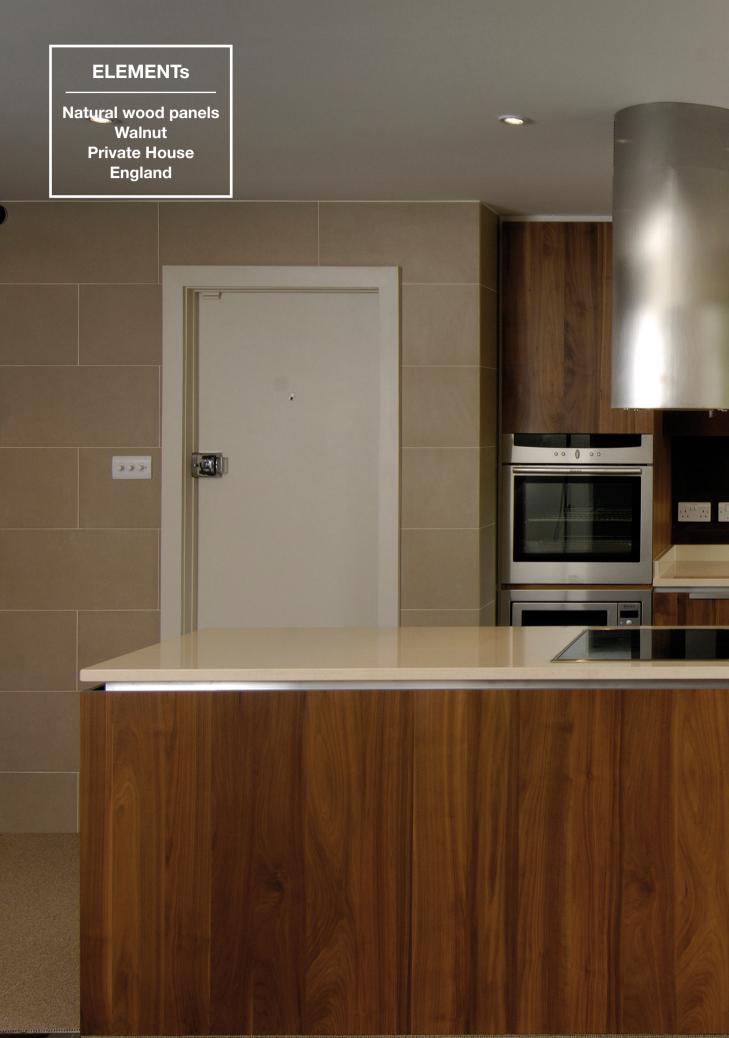

**DESIGN WITH WOOD.** At Admonter, wood comes in all shapes and colours, whether short or long, narrow or wide, laid in rows or creative patterns. Individuality is very important to us.

MASTER CRAFTMANSHIP. To have the name Admonter you must bear all traces of the most loving craftmanship and processing. With Admonter, wood is brought back to life.

**ORIGINAL.** Nature provides the unique individuality, no piece is like the other. Our unique designers are called larch, oak, walnut and many more.

NATURALNESS AND SUSTAINABILITY. All Admonter products are PEFC and EPD certified. Admonter is one of the pioneers when it comes to climate and environmental protection.