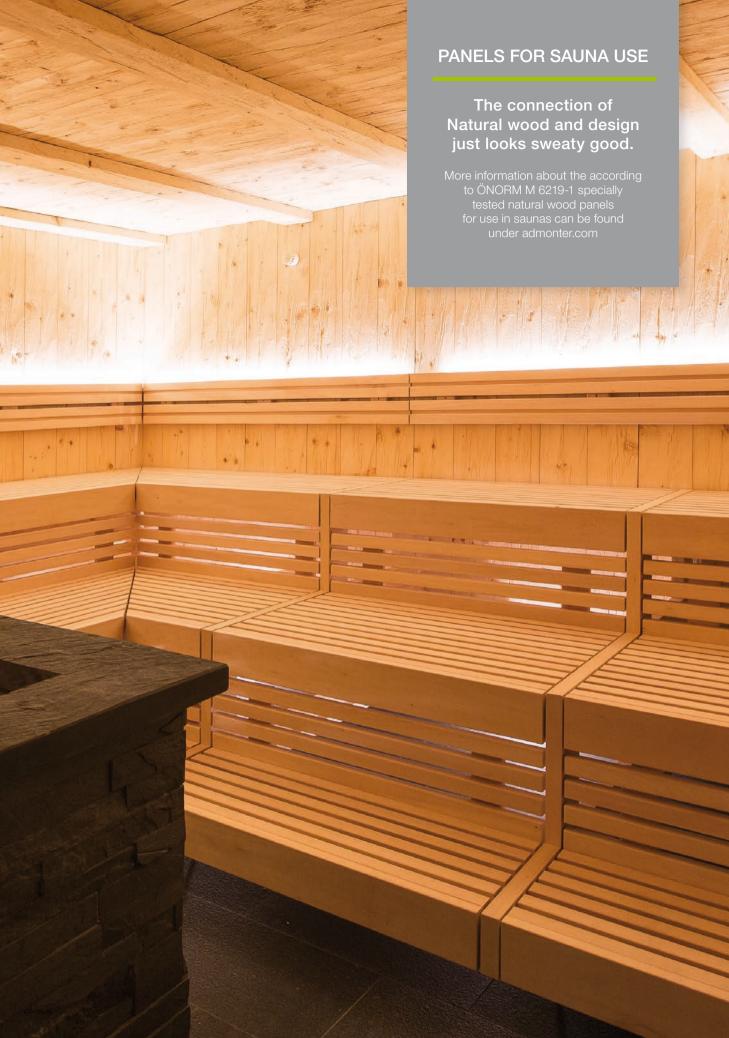

## WOODEN PANELS FOR SAUNA AREA

The price for each product can be found in our pricelist.

JUST ONE FROM MANY
POSSIBLE APPLICATIONS
OF ADMONTER
WOODEN PANELS
ELEMENTS. BUT THIS
IS ONE THAT IS
PREDESTINED FOR IT.
SELECT FROM
PARTICULAR
ATMOSPHERIC
WOODS LIKE
SPRUCE,
STONE PINE OR

RECLAIMED WOO

Formaldehyde-free gluing All Admonter ELEMENTs meet the requirements of the most stringent European formaldehyde class E1, determined in accordance with EN717, with the Admonter specifications well below the permissible levels. We only use the most modern gluing systems to ensure that non-wood formaldehyde in Admonter ELEMENTs is undetectable.