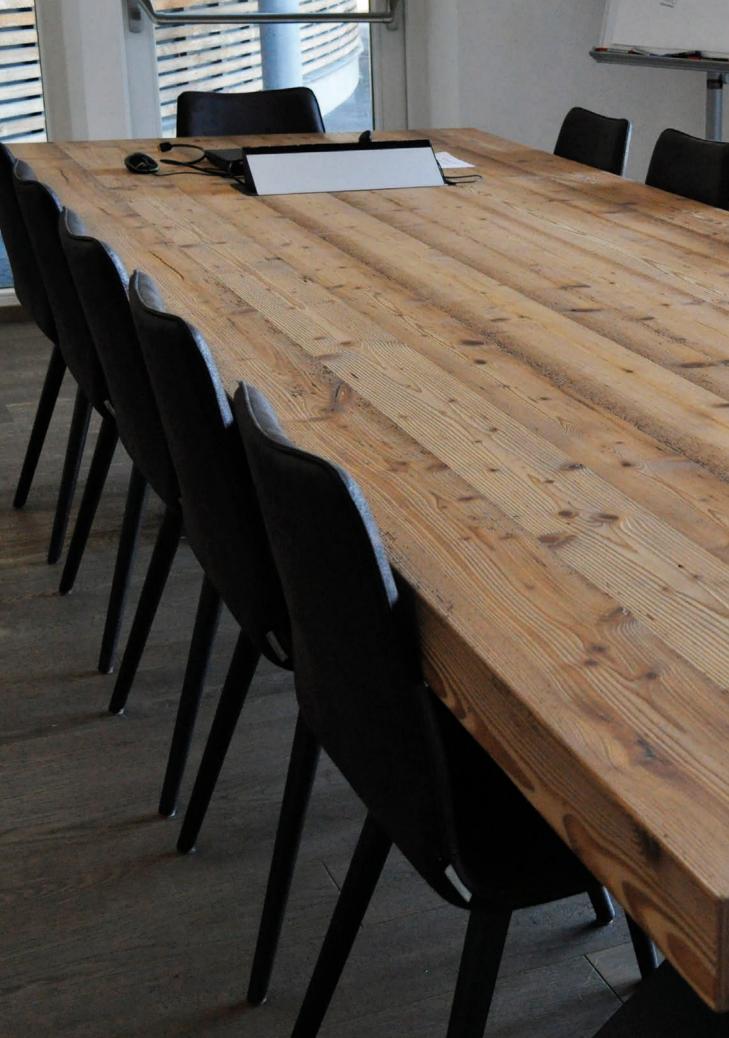

RITY is deliberately highlighted.



Depending on the play of light, the strong brushing treatment lets the form of the texture shine through more or less discreetly.



Combining scraping with strong brushing across the fibres that loves to be explored by hands and feet.



Surface treatment through scraping creates a very individual and natural look that has its very own character.



The surface has the typical marks left by tools, as if it had been cut by hand. This unique look conveys a warm ambience and matches classically traditional elements as well as modern ones.

As standard, Admonter ELEMENTs natural wood panels are delivered as "sanded" and untreated. Textures as shown above are available.

# **TEXTURES** So diverse and at the same time unique as nature itself.



















## WOODEN PANELS FOR SAUNA AREA



























The price for each product can be found in our pricelist.

JUST ONE FROM MANY
POSSIBLE APPLICATIONS
OF ADMONTER
WOODEN PANELS
ELEMENTS. BUT THIS
IS ONE THAT IS
PREDESTINED FOR IT.
SELECT FROM
PARTICULAR
ATMOSPHERIC
WOODS LIKE
SPRUCE,
STONE PINE OR

RECLAIMED WOO







Formaldehyde-free gluing All Admonter ELEMENTs meet the requirements of the most stringent European formaldehyde class E1, determined in accordance with EN717, with the Admonter specifications well below the permissible levels. We only use the most modern gluing systems to ensure that non-wood formaldehyde in Admonter ELEMENTs is undetectable.



### Building directory of healthier buildings

Many Admonter products are rated by the Sentinel House Institute and ap