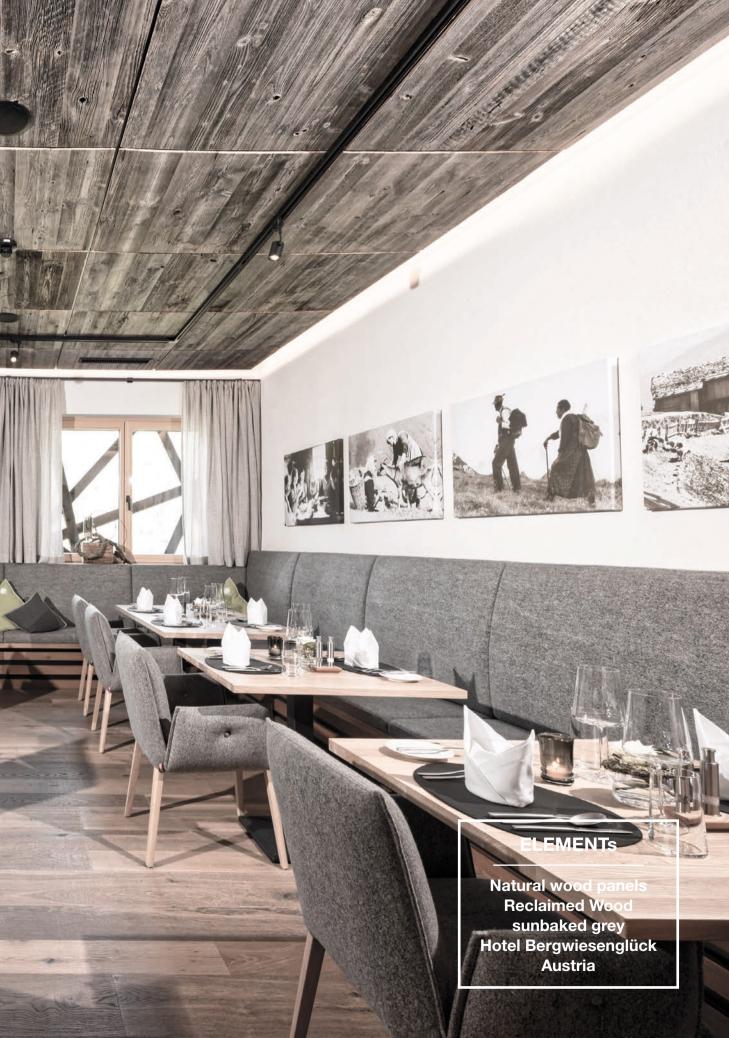

Wooden panels
Elements

**ALL FROM A SINGLE SOURCE.** Room concepts using wood on floors, walls & ceilings. Our floors, walls, ceilings, stairs, doors and even acoustic solutions match perfectly, to create beautiful living spaces.

**DESIGN WITH WOOD.** At Admonter, wood comes in all shapes and colours, whether short or long, narrow or wide, laid in rows or creative patterns. Individuality is very important to us.

MASTER CRAFTMANSHIP. To have the name Admonter you must bear all traces of the most loving craftmanship and processing. With Admonter, wood is brought back to life.