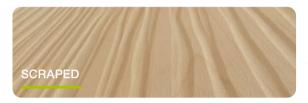

Scraping the NATURAL SURFACE creates an individual but natural look in which all IRREGULARITY is deliberately highlighted.

Depending on the play of light, the strong brushing treatment lets the form of the texture shine through more or less discreetly.

Combining scraping with strong brushing across the fibres that loves to be explored by hands and feet.

Surface treatment through scraping creates a very individual and natural look that has its very own character.