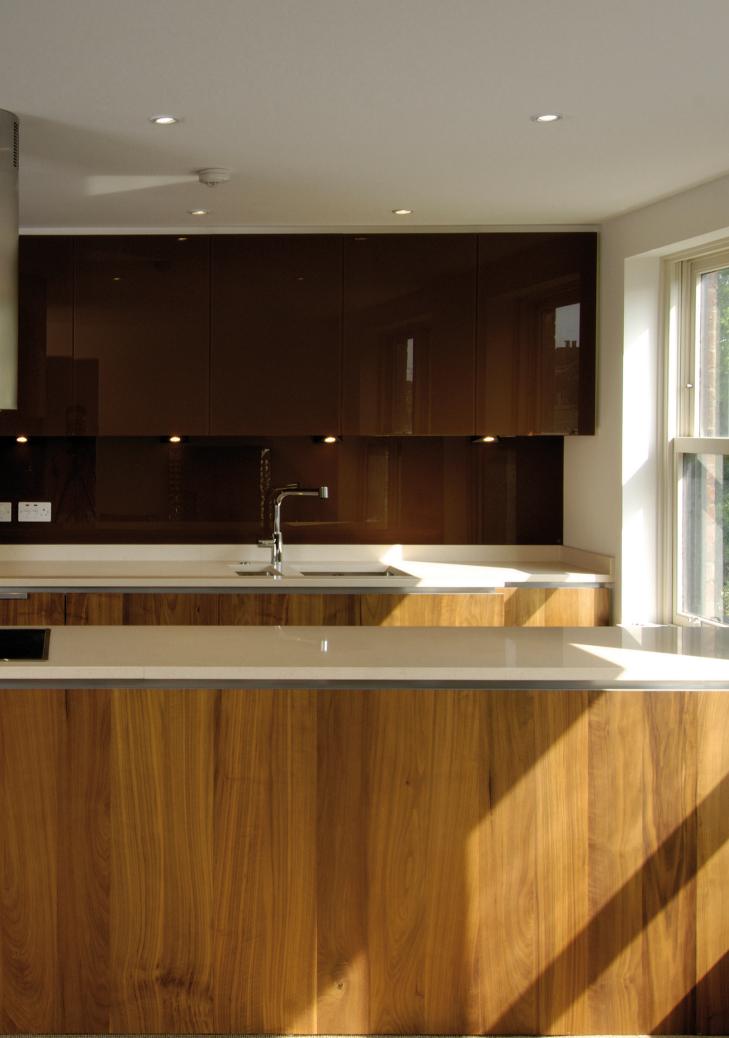

**DESIGN WITH WOOD.** At Admonter, wood comes in all shapes and colours, whether short or long, narrow or wide, laid in rows or creative patterns. Individuality is very important to us.

MASTER CRAFTMANSHIP. To have the name Admonter you must bear all traces of the most loving craftmanship and processing. With Admonter, wood is brought back to life.

**ORIGINAL.** Nature provides the unique individuality, no piece is like the other. Our unique designers are called larch, oak, walnut and many more.

NATURALNESS AND SUSTAINABILITY. All Admonter products are PEFC and EPD certified. Admonter is one of the pioneers when it comes to climate and environmental protection.