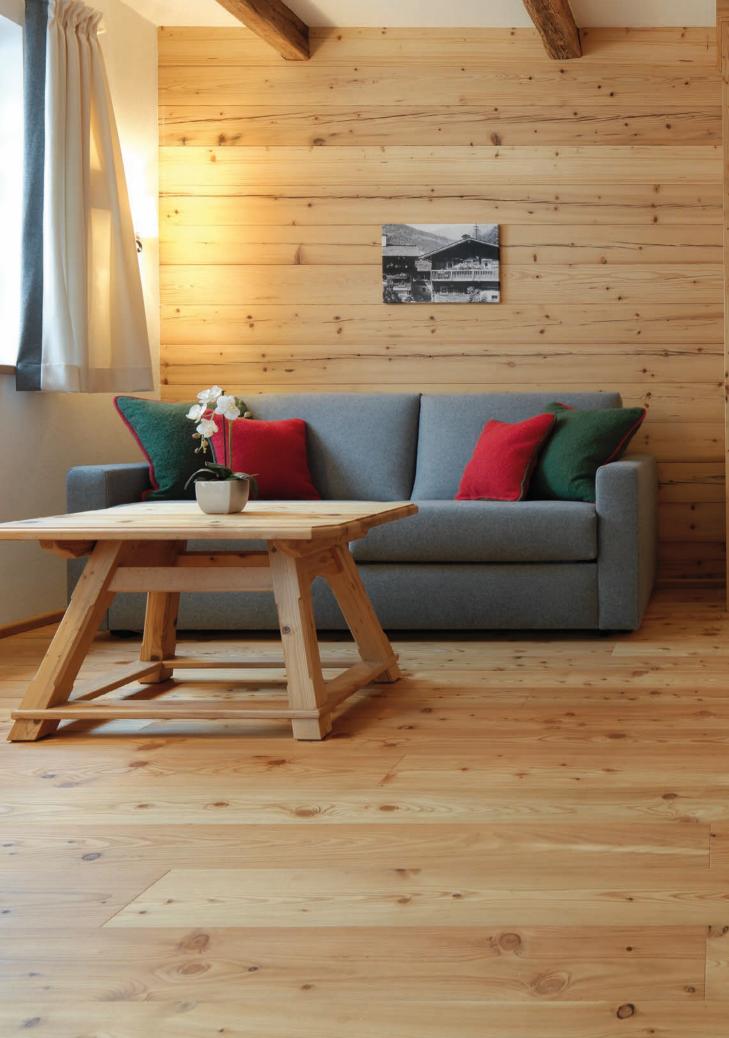

IRREGULARITY is deliberately highlighted.



Depending on the play of light, the strong brushing treatment lets the form of the texture shine through more or less discreetly.



Combining scraping with strong brushing across the fibres that loves to be explored by hands and feet.



Surface treatment through scraping creates a very individual and natural look that has its very own character.



The surface has the typical marks left by tools, as if it had been cut by hand. This unique look conveys a warm ambience and matches classically traditional elements as well as modern ones.

As standard, Admonter ELEMENTs natural wood panels are delivered as "sanded" and untreated. Textures as shown above are available.

# **TEXTURES** So diverse and at the same time unique as nature itself.



















## WOODEN PANELS FOR SAUNA AREA



























The price for each product can be found in our pricelist.

JUST ONE FROM MANY
POSSIBLE APPLICATIONS
OF ADMONTER
WOODEN PANELS
ELEMENTS. BUT THIS
IS ONE THAT IS
PREDESTINED FOR IT.
SELECT FROM
PARTICULAR
ATMOSPHERIC
WOODS LIKE
SPRUCE,
STONE PINE OR

RECLAIMED WOO







Formaldehyde-free gluing All Admonter ELEMENTs meet the requirements of the most stringent European formaldehyde class E1, determined in accordance with EN717, with the Admonter specifications well below the permissible levels. We only use the most modern gluing systems to ensure that non-wood formaldehyde in Admonter ELEMENTs is undetectable.



### Building directory of healthier buildings

Many Admonter products are rated by the Sentinel House Institut