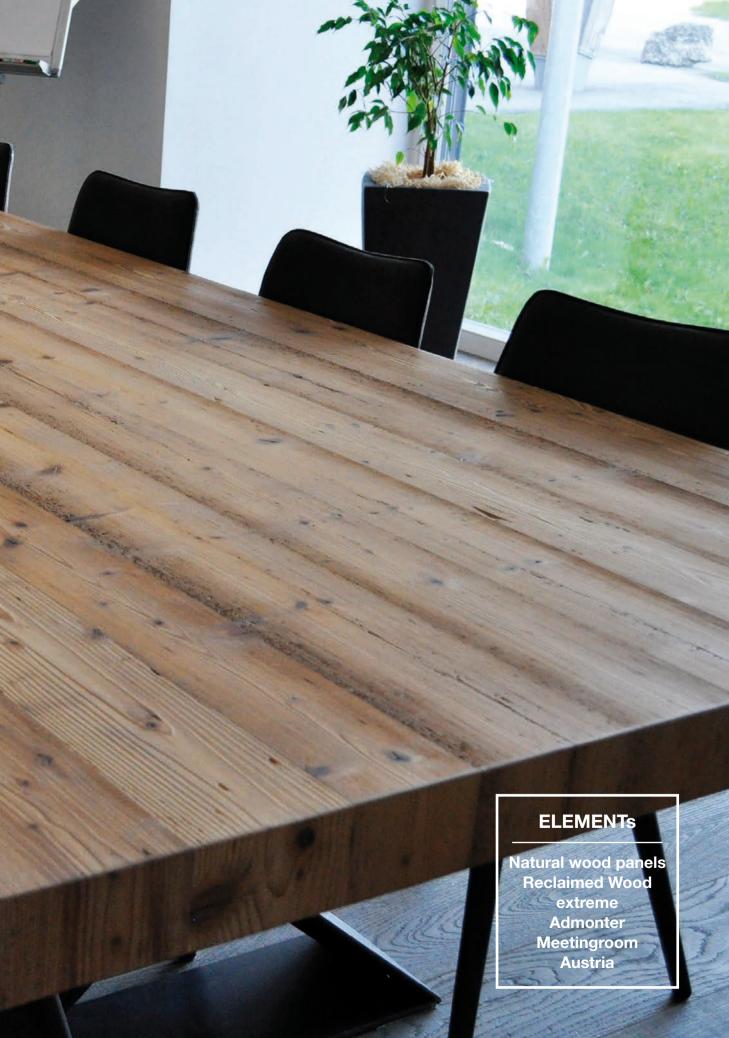

TY is deliberately highlighted.



Depending on the play of light, the strong brushing treatment lets the form of the texture shine through more or less discreetly.



Combining scraping with strong brushing across the fibres that loves to be explored by hands and feet.



Surface treatment through scraping creates a very individual and natural look that has its very own character.



The surface has the typical marks left by tools, as if it had been cut by hand. This unique look conveys a warm ambience and matches classically traditional elements as well as modern ones.

As standard, Admonter ELEMENTs natural wood panels are delivered as "sanded" and untreated. Textures as shown above are available.

# **TEXTURES** So diverse and at the same time unique as nature itself.



















## WOODEN PANELS FOR SAUNA AREA



























The price for each product can be found in our pricelist.

JUST ONE FROM MANY
POSSIBLE APPLICATIONS
OF ADMONTER
WOODEN PANELS
ELEMENTS. BUT THIS
IS ONE THAT IS
PREDESTINED FOR IT.
SELECT FROM
PARTICULAR
ATMOSPHERIC
WOODS LIKE
SPRUCE,
STONE PINE OR

RECLAIMED WOO







Formaldehyde-free gluing All Admonter ELEMENTs meet the requirements of the most stringent European formaldehyde class E1, determined in accordance with EN717, with the Admonter specifications well below the permissible levels. We only use the most modern gluing systems to ensure that non-wood formaldehyde in Admonter ELEMENTs is undetectable.



### Building directory of healthier buildings

Many Admonter products are rated by the Sentinel House Institute and appr