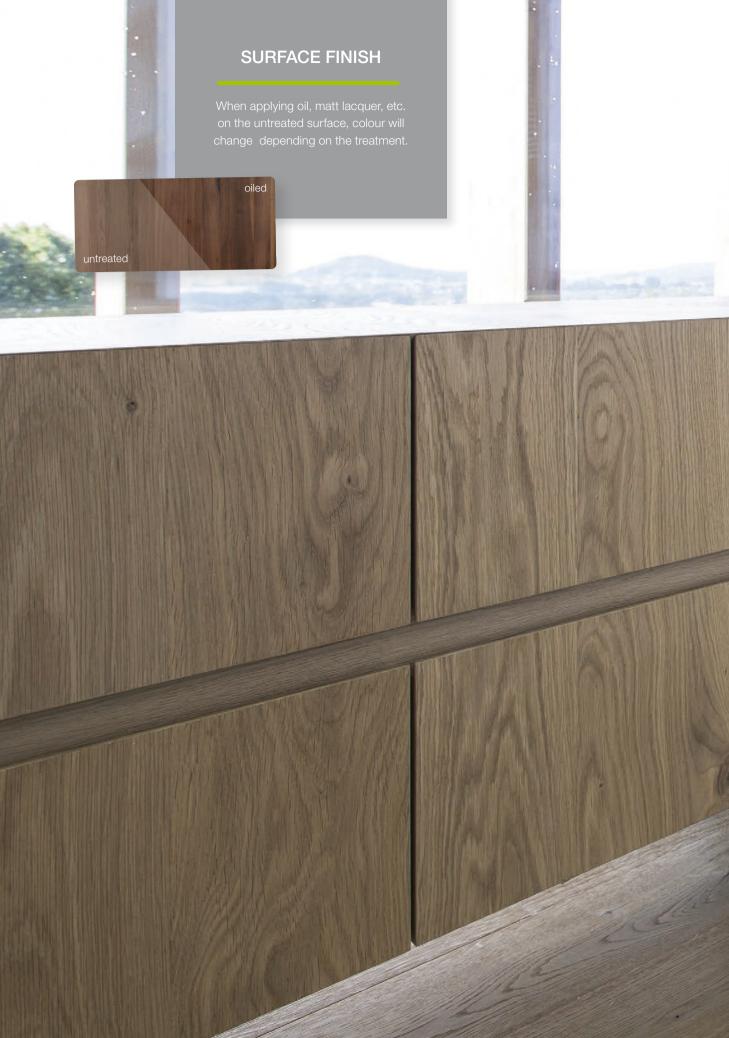

# Textures **ELEMENTs**

The softer parts of the wood are brushed and the intensity of the brushing is varied to be sometimes more and sometimes less.

Strong brushing along and across the grain makes cross-textured floors an exceptionally resilient companion full of character for lovers of strong textures

Scraping the NATURAL SURFACE creates an individual but natural look in which all IRREGULARITY is deliberately highlighted.

Depending on the play of light, the strong brushing treatment lets the form of the texture shine through more or less discreetly.

Combining scraping with strong brushing across the fibres that loves to be explored by hands and feet.

Surface treatment through scraping creates a very individual and natural look that has its very own character.

The surface has the typical marks left by tools, as if it had been cut by hand. This unique look conveys a warm ambience and matches classically traditional elements as well as modern ones.

As standard, Admonter ELEMENTs natural wood panels are delivered as "sanded" and untreated. Textures as shown above are available.

# **TEXTURES** So diverse and at the same time unique as nature itself.