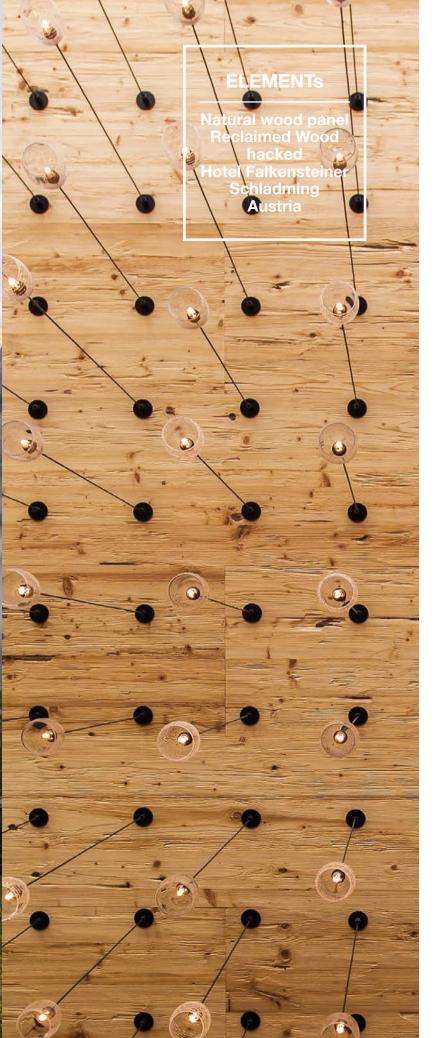

ing craftmanship and processing. With Admonter, wood is brought back to life.

**ORIGINAL.** Nature provides the unique individuality, no piece is like the other. Our unique designers are called larch, oak, walnut and many more.

NATURALNESS AND SUSTAINABILITY. All Admonter products are PEFC and EPD certified. Admonter is one of the pioneers when it comes to climate and environmental protection.

**TEAM.** In Admont, around 300 people work every day to make the most out of the wood as raw material and so create the Admonter products in the quality that is appreciated internationally.

**ENHANCEMENTS.** Nature itself has to constantly reinvent and develop. The same applies to us and our products.

**REGIONALITY.** An Admonter product is 100% produced in Admont. Today and also in future.





ALL WOOD USED
FOR THE PANELS
IS DESIGNED
BY NATURE.
NATURALLY
GROWN AND
INDIVIDUAL.



### RAFTERS & PLANKS - RECL. WOOD





### NATURAL WOOD PANEL - RECLAIMED WOOD





























### NATURAL WOOD PANEL - HARDWOOD









### FOR FURNITURE PANEL - HARDWOOD









### **WOODEN PANELS - SOFTWOOD**









### FEATURE - BENEFIT ADVANTAGES - WOODEN PANELS ELEMENTS

| FEATURES WOODEN PANELS ELEMENTS                                                                                                                     | BENEFIT                                                                                                                                                                       |
|--------------------------------------------------------------------------------------