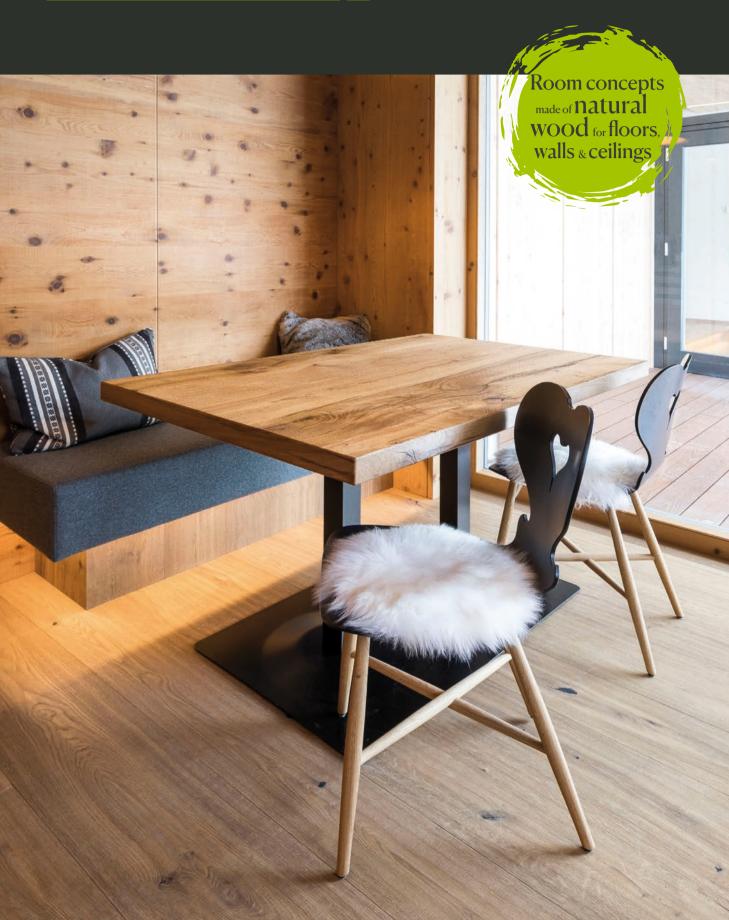

**ALL FROM A SINGLE SOURCE.** Room concepts using wood on floors, walls & ceilings. Our floors, walls, ceilings, stairs, doors and even acoustic solutions match perfectly, to create beautiful living spaces.

**DESIGN WITH WOOD.** At Admonter, wood comes in all shapes and colours, whether short or long, narrow or wide, laid in rows or creative patterns. Individuality is very important to us.

MASTER CRAFTMANSHIP. To have the name Admonter you must bear all traces of the most loving craftmanship and processing. With Admonter, wood is brought back to life.