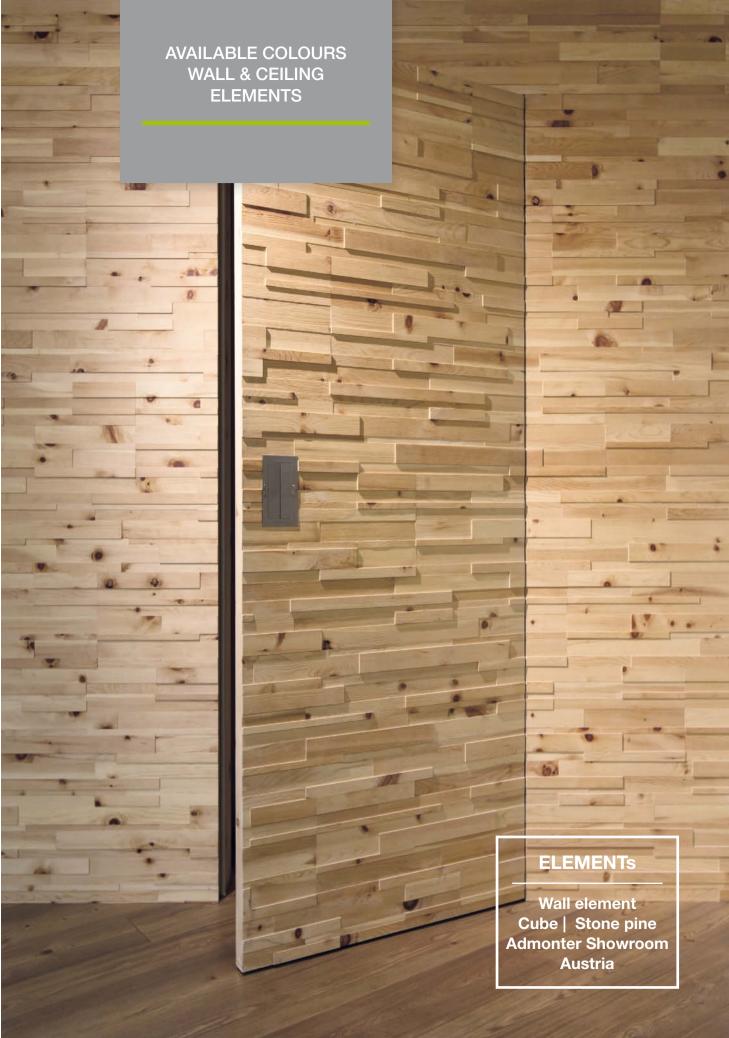

overload of the processor's production / possibility to buy ready-to-assemble furniture parts                                              |

All Admonter products with prices can be found in the current price list.

# MIDDLE LAYER

### SOFTWOOD WITH SOFTWOOD-CORE



### HARDWOOD WITH HARDWOOD-CORE



### HARDWOOD WITH SOFTWOOD-CORE



### FURNITURE PANEL WITH 3-LAYER-CORE



### FURNITURE PANEL WITH 5-LAYER-CORE





















OUR DESIGN SECRET:
H2- PANELS
PRODUCED FROM
INDIVIDUALLY
HACKED
TOP LAYERS
H3 - PANELS
PRODUCED FROM
ORIGINALLY
HACKED BEAMS
H4 - PANELS
PRODUCED FROM
ORIGINALLY
HACKED
LIGHT BEAMS







ADMONTER
ELEMENTS
FURNITUREPLATES
INVITE TO
TOUCH.















# WALL & CEILING ELEMENTS - GALLERIA





















# WALL & CEILING ELEMENTS - CUBE



















# Textures **ELEMENTs**



The softer parts of the wood are brushed and the intensity of the brushing is varied to be sometimes more and sometimes less.



Strong brushing along and across the grain makes cross-textured floors an exceptionally resilient companion full of character for lovers of strong textures



Scraping the NATURAL SURFACE creates an individual but natural look in which all IRREGULARITY is deliberately highlighted.



Depending on the play of light, the strong brushing treatment lets the form of the texture shine through more or less discreetly.



Combining scraping with strong brushing across the fibres that loves to be explored by hands and feet.



Surface treatment through scraping creates a very individual and natural look that has its very own character.



The