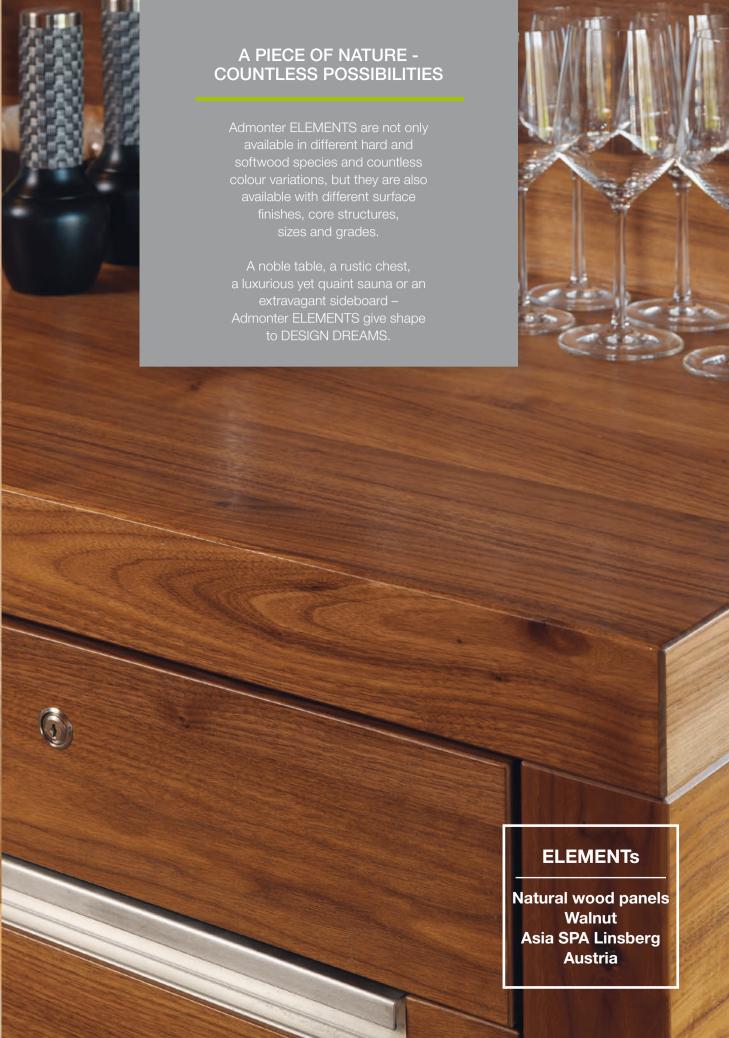

and milling work, as well as surface treatment and application of different textures | Capacity balancing in the event of overload of the processor's production / possibility to buy ready-to-assemble furniture parts                                              |

All Admonter products with prices can be found in the current price list.

# MIDDLE LAYER

### SOFTWOOD WITH SOFTWOOD-CORE



### HARDWOOD WITH HARDWOOD-CORE



### HARDWOOD WITH SOFTWOOD-CORE



### FURNITURE PANEL WITH 3-LAYER-CORE



### FURNITURE PANEL WITH 5-LAYER-CORE





















OUR DESIGN SECRET:
H2- PANELS
PRODUCED FROM
INDIVIDUALLY
HACKED
TOP LAYERS
H3 - PANELS
PRODUCED FROM
ORIGINALLY
HACKED BEAMS
H4 - PANELS
PRODUCED FROM
ORIGINALLY
HACKED
LIGHT BEAMS







ADMONTER
ELEMENTS
FURNITUREPLATES
INVITE TO
TOUCH.















# WALL & CEILING ELEMENTS - GALLERIA





















# WALL & CEILING ELEMENTS - CUBE



















# Textures **ELEMENTs**



The softer parts of the wood are brushed and the intensity of the brushing is varied to be sometimes more and sometimes less.



Strong brushing along and across the grain makes cross-textured floors an exceptionally resilient companion full of character for lovers of strong textures



Scraping the NATURAL SURFACE creates an individual but natural look in which all IRREGULARITY is deliberately highlighted.



Depending on the play of light, the strong brushing treatment lets the form of the texture shine through more or less discreetly.



Combining scraping with strong brushing across the fibres that loves to be explored by hands and feet.