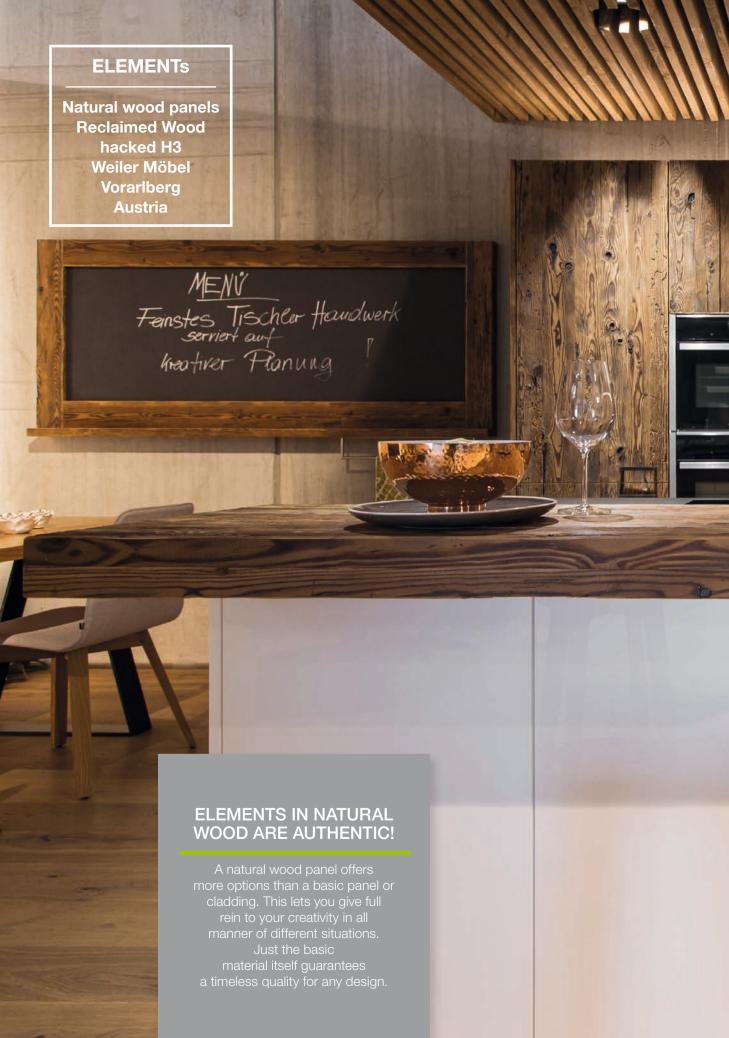

Wooden panels
Elements

**ALL FROM A SINGLE SOURCE.** Room concepts using wood on floors, walls & ceilings. Our floors, walls, ceilings, stairs, doors and even acoustic solutions match perfectly, to create beautiful living spaces.

**DESIGN WITH WOOD.** At Admonter, wood comes in all shapes and colours, whether short or long, narrow or wide, laid in rows or creative patterns. Individuality is very important to us.

MASTER CRAFTMANSHIP. To have the name Admonter you must bear all traces of the most loving craftmanship and processing. With Admonter, wood is brought back to life.