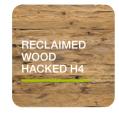

### FURNITURE PANEL WITH 5-LAYER-CORE

OUR DESIGN SECRET:
H2- PANELS
PRODUCED FROM
INDIVIDUALLY
HACKED
TOP LAYERS
H3 - PANELS
PRODUCED FROM
ORIGINALLY
HACKED BEAMS
H4 - PANELS
PRODUCED FROM
ORIGINALLY
HACKED
LIGHT BEAMS