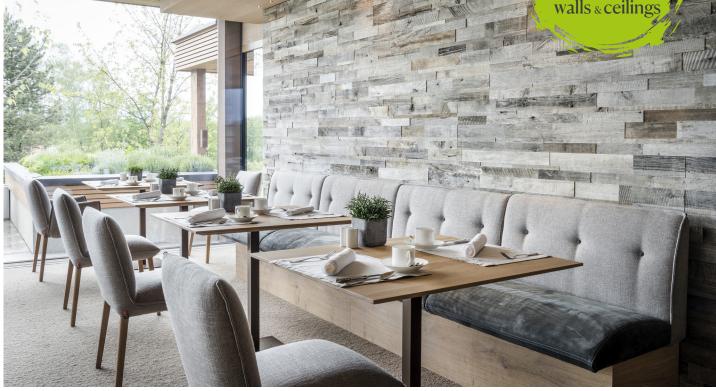

## Cube Reclaimed Wood Alder grey

Admonter CUBE is a multi-dimensional wall-cladding element.

Texture: Rough sawn Finish: Untreated

Installation: Tongue & groove

Symbolic images, a detailled installation instruction is included in every pack.

- Gluing: SWP/1 NS (non structural): solid wood panels for non-structural interior use. There is no risk of moisture penetration.
- Top layer solid wood in three different thicknesses.
- Bottom layer: Spruce 3-layer construction

**Cube Reclaimed Wood Alder grey** 

Wooden panels Elements

| Features wooden panels Elements                                                                                                                     | Benefit                                                                                                                                    |  |
|-----------------------------------------------------------------------------------------------------------------------------------------------------|--------------------------------------------------------------------------------------------------------------------------------------------|--|
| Standard width 2030 mm for ALL ELEMENTs                                                                                                             | Simple stock-keeping (no short lengths: e.g. reclaimed wood) Calculation of offcuts / less articles by product group -> more comprehensive |  |
| Choice of countless wood species – in particular reclaimed wood                                                                                     | Wide range of options for customized products, tailored to customer                                                                        |  |
| Different texture options and colours                                                                                                               | benefits / requirements. The right surface for every customer and area of application / living situation.                                  |  |
| Also available for sauna use                                                                                                                        | area or application / living situation.                                                                                                    |  |
| A wide range of construction variants                                                                                                               | The right product for every application.                                                                                                   |  |
| Service programme – cutting to size and simple edge processing and milling work, as well as surface treatment and application of different textures | Capacity balancing in the event of overload of the processor's production / possibility to buy ready-to-assemble furniture parts           |  |