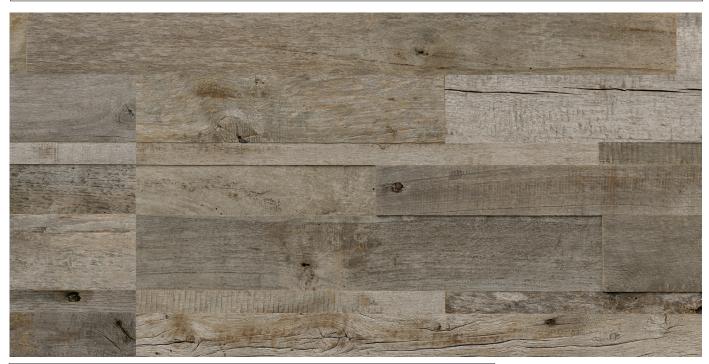

## Cube Reclaimed Wood Alder grey

Admonter CUBE is a multi-dimensional wall-cladding element.

Texture: Rough sawn Finish: Untreated

Installation: Tongue & groove

Symbolic images, a detailled installation instruction is included in every pack.

**Cube Reclaimed Wood Alder grey** 

Wooden panels Elements

| Features wooden panels Elements                                                                                                                     | Benefit                                                                                                                                    |  |
|-----------------------------------------------------------------------------------------------------------------------------------------------------|--------------------------------------------------------------------------------------------------------------------------------------------|--|
| Standard width 2030 mm for ALL ELEMENTs                                                                                                             | Simple stock-keeping (no short lengths: e.g. reclaimed wood) Calculation of offcuts / less articles by product group -> more comprehensive |  |
| Choice of countless wood species – in particular reclaimed wood                                                                                     | Wide range of options for customized products, tailored to customer                                                                        |  |
| Different texture options and colours                                                                                                               | benefits / requirements. The right surface for every customer and area of application / living situation.                                  |  |
| Also available for sauna use                                                                                                                        | area or application / living situation.                                                                                                    |  |
| A wide range of construction variants                                                                                                               | The right product for every application.                                                                                                   |  |
| Service programme – cutting to size and simple edge processing and milling work, as well as surface treatment and application of different textures | Capacity balancing in the event of overload of the processor's production / possibility to buy ready-to-assemble furniture parts           |  |