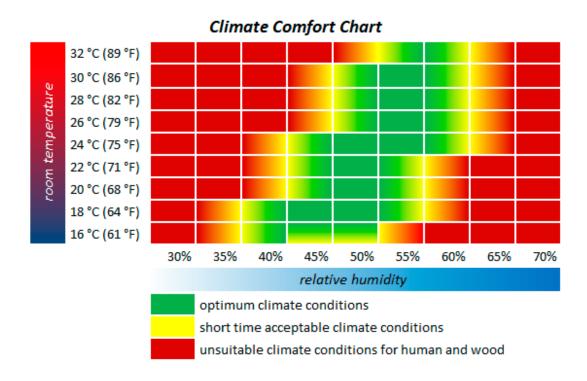

## **Admonter Indoor Climate Chart**

Maintaining the perfect Indoor climate through temperature and humidity control is not only important for our health and well being, but also for the longevity and performance of your Admonter Natural Floor and Wood Panels.

To help achieve this optimal climate zone in your living spaces, we have created an "Indoor Climate Chart" outlining temperature and relative humidity ranges.

By keeping within the Optimal Climate Zone, you will minimize the risk of gaps and swelling occurring in Admonter Wooden Floors and Panels. Minimising this indoor climate stress will help to ensure you experience many years of trouble-free enjoyment from your Admonter Floors and Wood Panels.