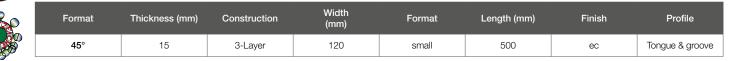

OOrS

| THICKNESS:<br>CONSTRUCTION: | 15 mm<br>3-layer<br>made c |  |
|-----------------------------|----------------------------|--|
|                             | Minimu                     |  |

3-layer (15 mm), top layer approx. 3.6 mm with a transverse middle layer made of solid wood and a hardwood back.

## PATTERN WIDTHS

FORMAT 45° 15 x 120 x 500 mm

B - app. 707 mm A (calculative)- 169,7 mm