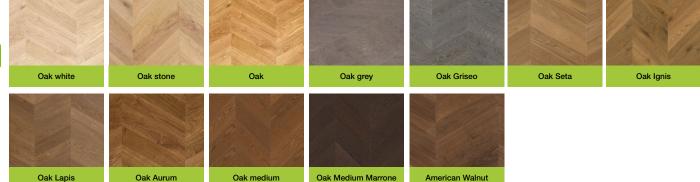

### A CLASSIC IS REDISCOVERED!

The traditional Chevron / Hungarian herringbone pattern is the design highlight when it comes to bringing elegance to smaller rooms, but also larger areas if you like. The natural beauty of the wood is emphasized and contributes to the classic look. **Please note colour range:** Dimension and construction -> please see Admonter price list!

Admonter flooring is a 100 % natural product. A picture is never a substitute for the "real thing". For this reason we recommend a visit to your nearest Admonter flooring dealer. He will be pleased to show you samples.