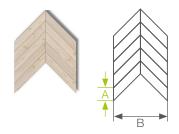

## PATTERN WIDTHS

FORMAT 45° 15 x 120 x 500 mm

B - app. 707 mm A (calculative)- 169,7 mm