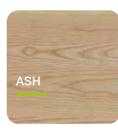

# **AVAILABLE COLOURS NATURAL WOOD PANEL** Unique, the feeling of Admonter wood. Admonter wood goes up on walls. Architects and furniture producers are inspired by the various colours of our natural wood panels. Thus, bringing rooms to life.

#### NATURAL WOOD PANEL - HARDWOOD