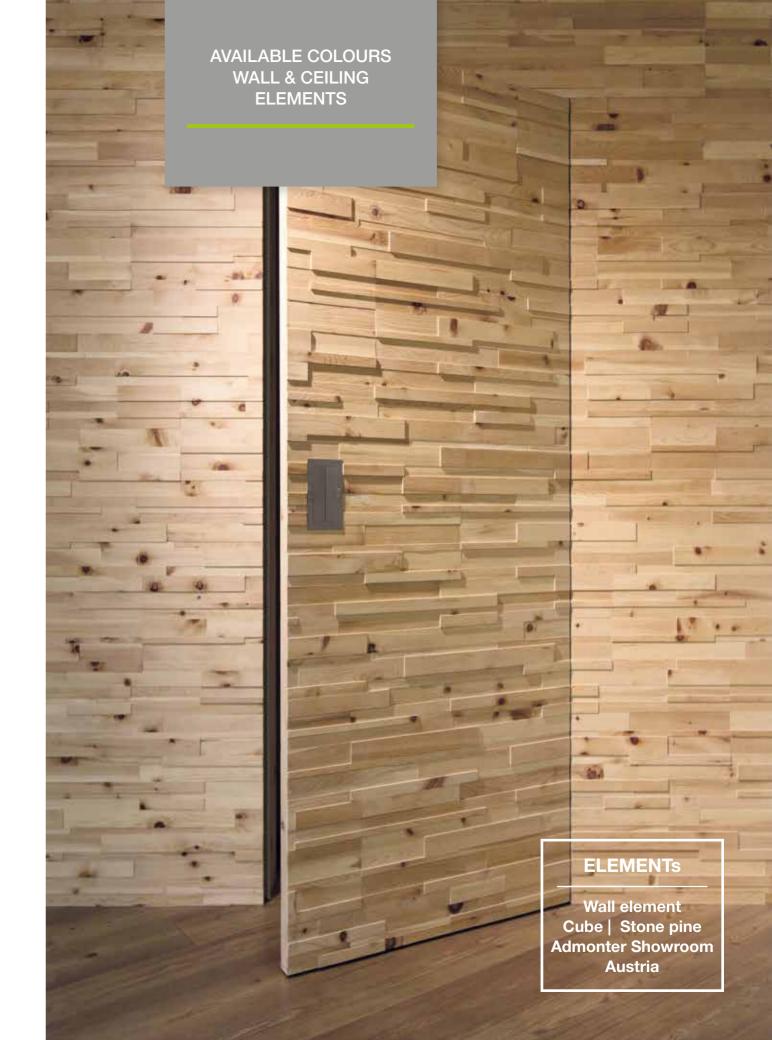

# **AVAILABLE COLOURS NATURAL WOOD PANEL** Unique, the feeling of Admonter wood. Admonter wood goes up on walls. Architects and furniture producers are inspired by the various colours of our natural wood panels. Thus, bringing rooms to life.

#### WALL & CEILING ELEMENTS - CUBE