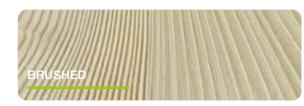

#### Textures **ELEMENTs**

The softer parts of the wood are brushed and the intensity of the brushing is varied to be sometimes more and sometimes less.

Strong brushing along and across the grain makes cross-textured floors an exceptionally resilient companion full of character for lovers of strong textures

The surface has the typical marks left by tools, as if it had been cut by hand. This unique look conveys a warm ambience and matches classically traditional elements as well as modern ones.

As standard, Admonter ELEMENTs natural wood panels are delivered as "sanded" and untreated. Textures as shown above are available.