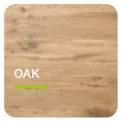

# **AVAILABLE COLOURS NATURAL WOOD PANEL** Unique, the feeling of Admonter wood. Admonter wood goes up on walls. Architects and furniture producers are inspired by the various colours of our natural wood panels. Thus, bringing rooms to life.

#### **NATURAL WOOD PANEL 3-LAYER**

Hardwood with softwood middle layer

Oak with solid Oak middle layer