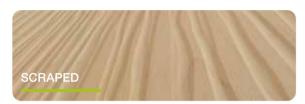

Scraping the
NATURAL SURFACE
creates an individual
but natural look in
which all
IRREGULARITY
is deliberately
highlighted.

Depending on the play of light, the strong brushing treatment lets the form of the texture shine through more or less discreetly.

Combining scraping with strong brushing across the fibres that loves to be explored by hands and feet.

Surface treatment through scraping creates a very individual and natural look that has its very own character.

The surface has the typical marks left by tools, as if it had been cut by hand. This unique look conveys a warm ambience and matches classically traditional elements as well as modern ones.

As standard, Admonter ELEMENTs natural wood panels are delivered as "sanded" and untreated. Textures as shown above are available.