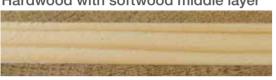

#### NATURAL WOOD PANEL - HARDWOOD

#### **NATURAL WOOD PANEL 3-LAYER**

Hardwood with softwood middle layer

Oak with solid Oak middle layer