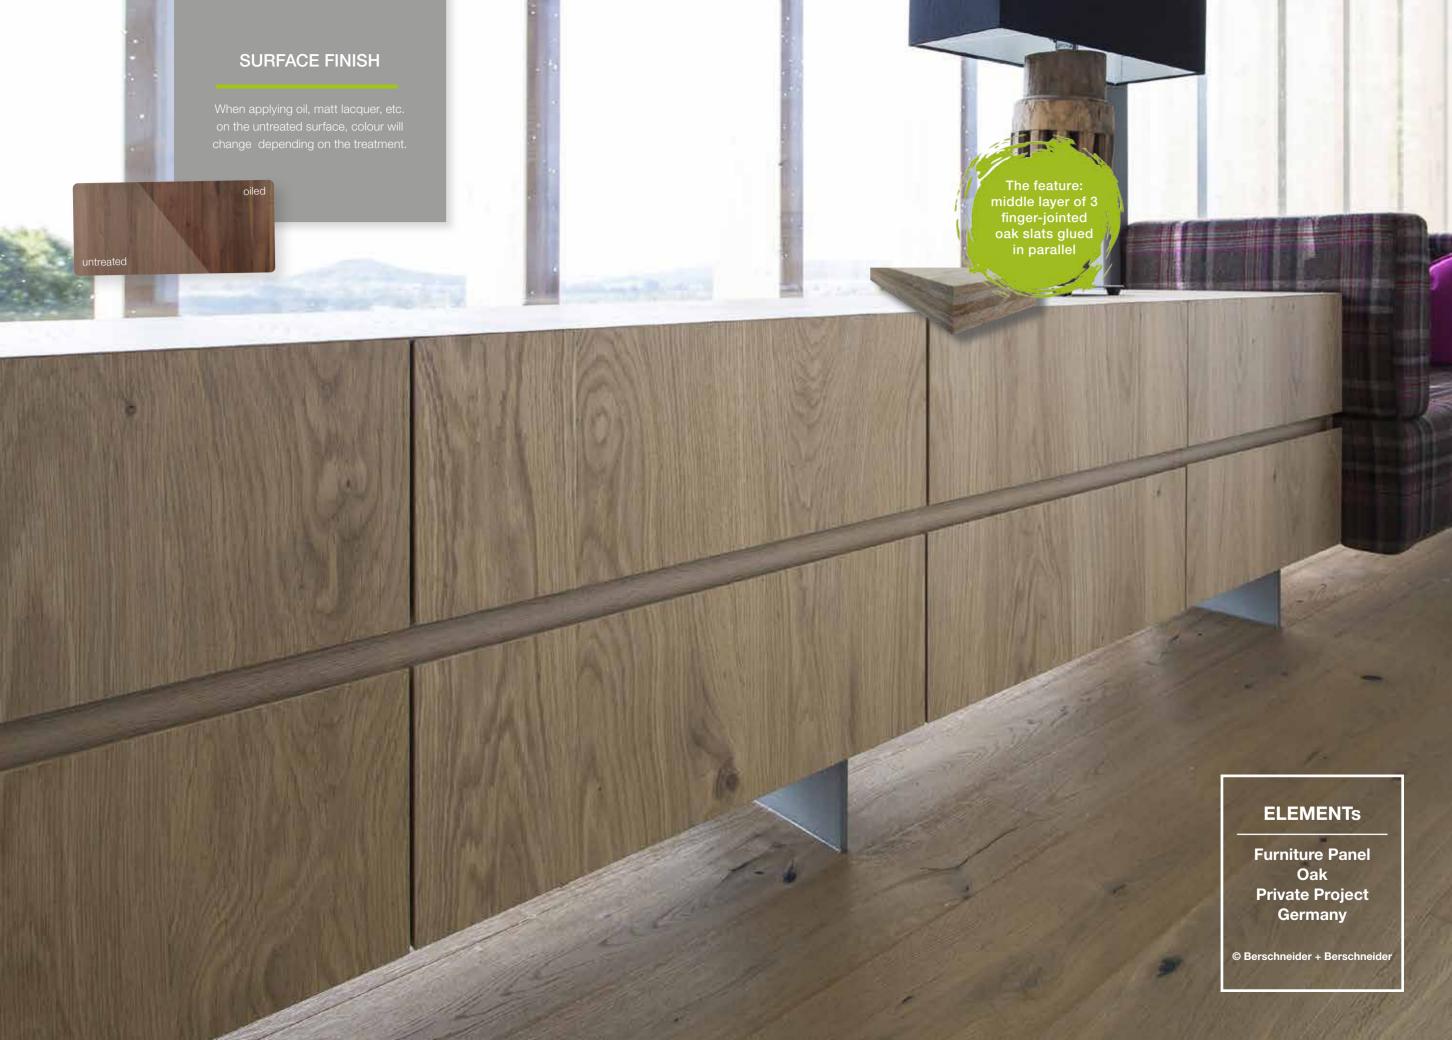

#### **FURNITURE PANEL 5-LAYER**

Hardwood with a 3-layer hardwood - core

#### Textures **ELEMENTs**

The softer parts of the wood are brushed and the intensity of the brushing is varied to be sometimes more and sometimes less.

Strong brushing along and across the grain makes cross-textured floors an exceptionally resilient companion full of character for lovers of strong textures

Scraping the
NATURAL SURFACE
creates an individual
but natural look in
which all
IRREGULARITY
is deliberately
highlighted.

Depending on the play of light, the strong brushing treatment lets the form of the texture shine through more or less discreetly.

Combining scraping with strong brushing across the fibres that loves to be explored by hands and feet.

Surface treatment through scraping creates a very individual and natural look that has its very own character.

The surface has the typical marks left by tools, as if it had been cut by hand. This unique look conveys a warm ambience and matches classically traditional elements as well as modern ones.

As standard, Admonter ELEMENTs natural wood panels are delivered as "sanded" and untreated. Textures as shown above are available.