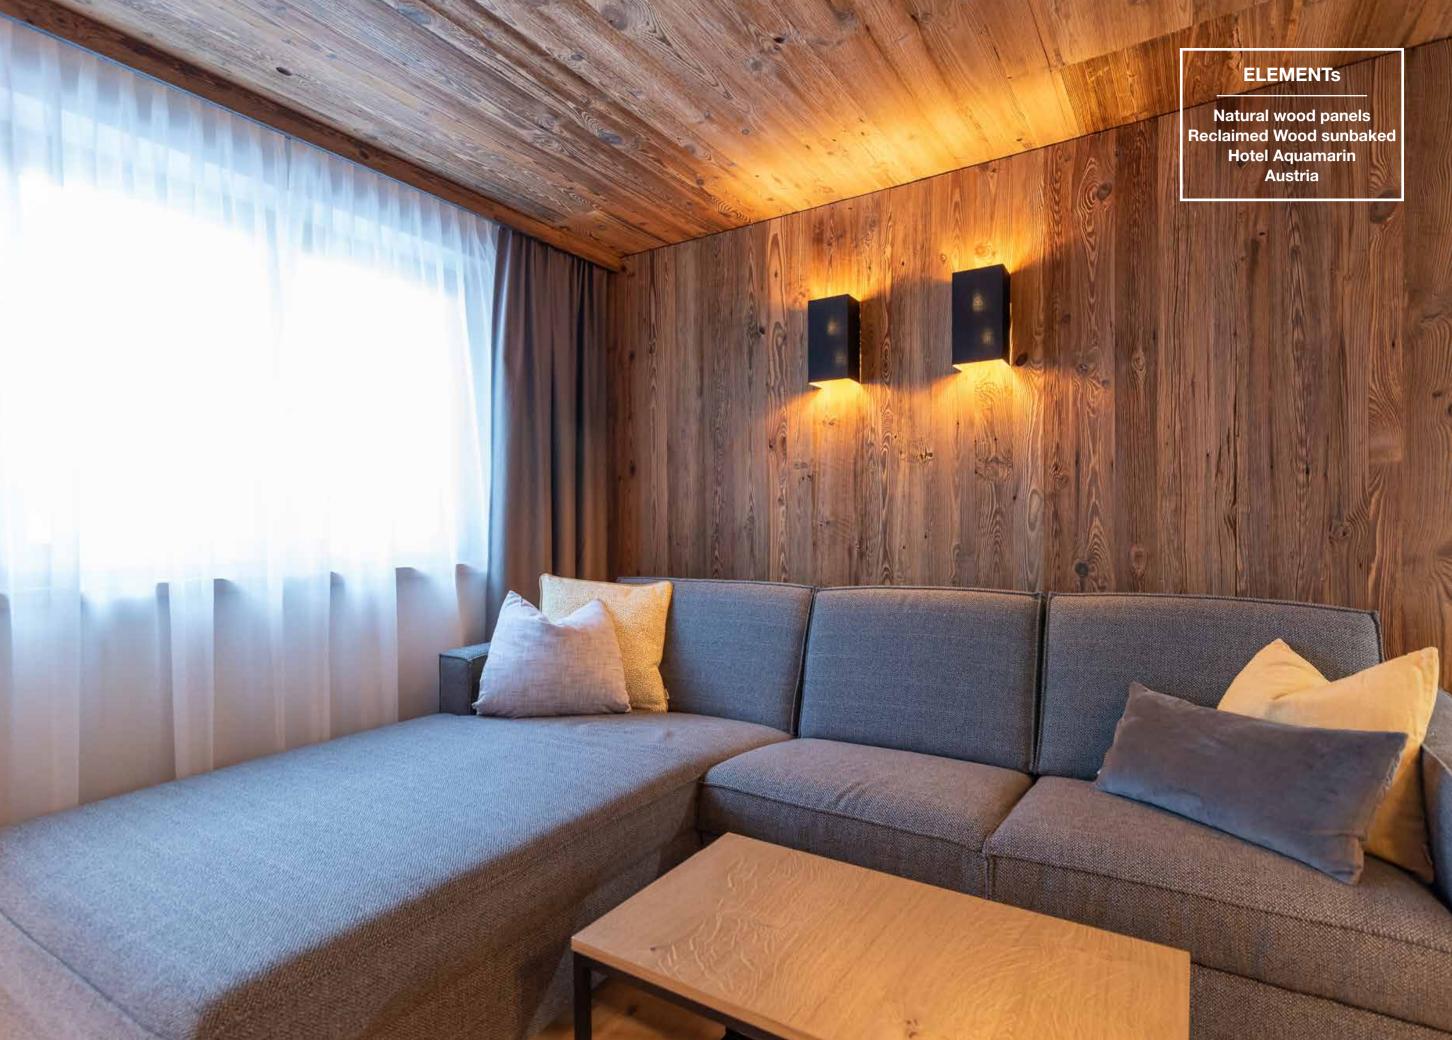

ping the
NATURAL SURFACE
creates an individual
but natural look in
which all
IRREGULARITY
is deliberately
highlighted.



Depending on the play of light, the strong brushing treatment lets the form of the texture shine through more or less discreetly.



Combining scraping with strong brushing across the fibres that loves to be explored by hands and feet.



Surface treatment through scraping creates a very individual and natural look that has its very own character.



The surface has the typical marks left by tools, as if it had been cut by hand. This unique look conveys a warm ambience and matches classically traditional elements as well as modern ones.

As standard, Admonter ELEMENTs natural wood panels are delivered as "sanded" and untreated. Textures as shown above are available.











#### NATURAL WOOD PANEL FOR SAUNA USE













The price for each product can be found in our pricelist.

JUST ONE FROM
MANY POSSIBLE
APPLICATIONS
OF ADMONTER
ELEMENTS.
BUT THIS IS ONE
THAT IS PREDESTINED FOR IT. SELECT
FROM PARTICULAR
ATMOSPHERIC
WOODS LIKE
SPRUCE, STONE
PINE OR
RECLAIMED WOOD





Formaldehyde-free gluing All Admonter ELEMENTs meet the requirements of the most stringent European formaldehyde class E1, determined in accordance with EN717, with the Admonter specifications well below the permissible levels. We only use the most modern gluing systems to ensure that non-wood formaldehyde in Admonter ELEMENTs is undetectable.



Building directory of healthier buildings

Many Admonter products

are rated by the Sentinel House Institute and approved for use in "heal