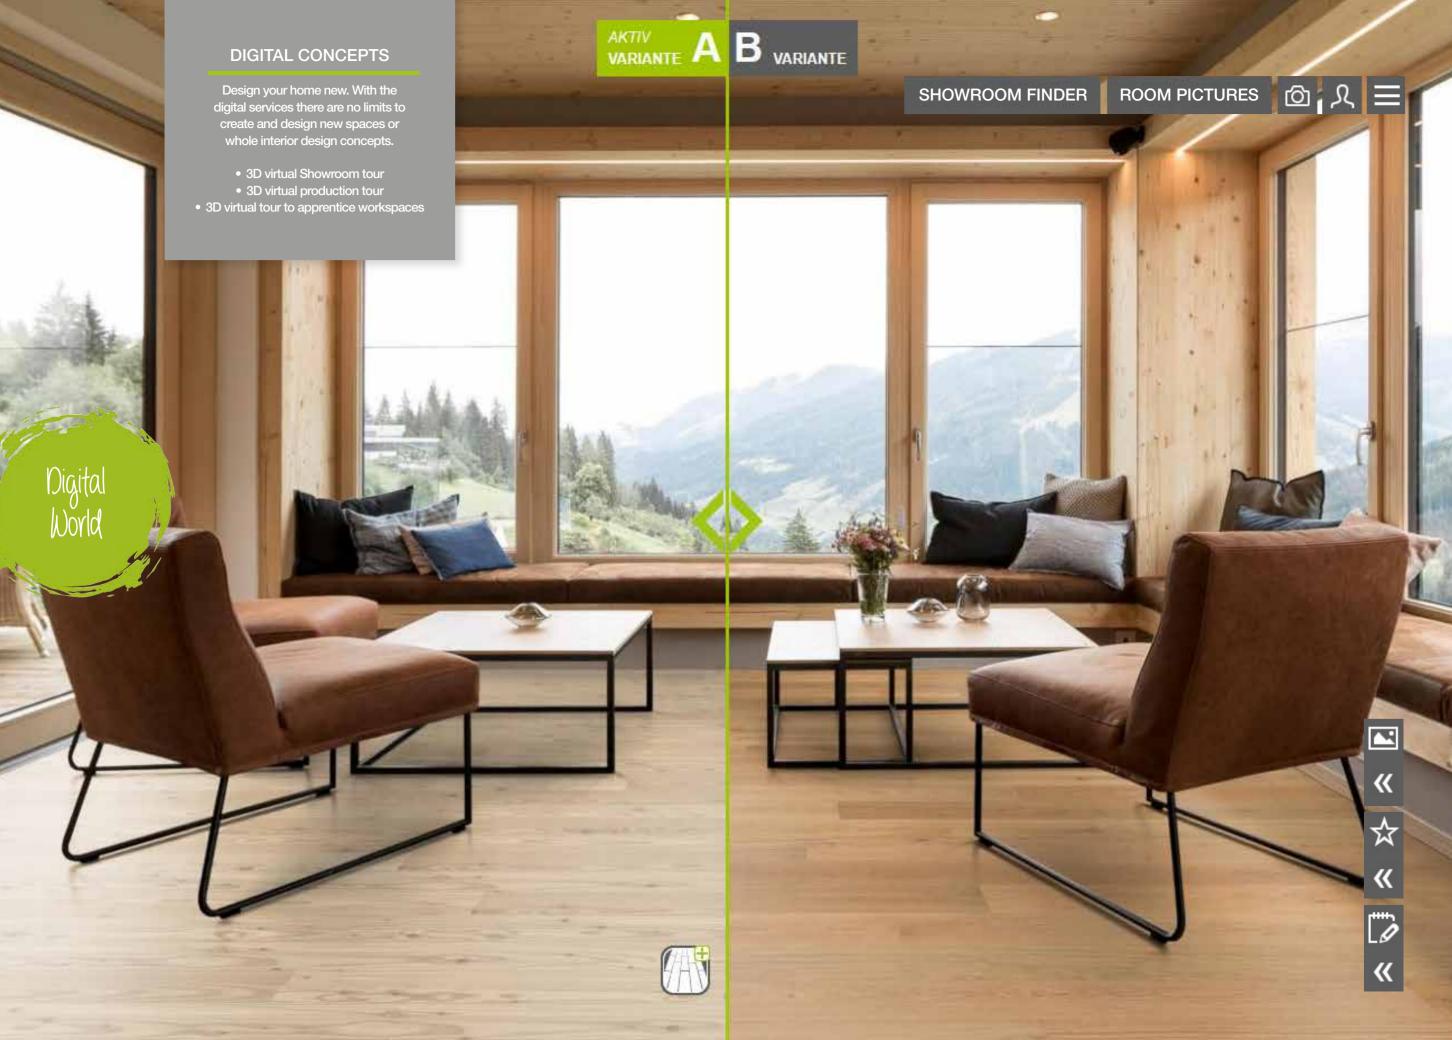

in our pricelist.

JUST ONE FROM
MANY POSSIBLE
APPLICATIONS
OF ADMONTER
ELEMENTS.
BUT THIS IS ONE
THAT IS PREDESTINED FOR IT. SELECT
FROM PARTICULAR
ATMOSPHERIC
WOODS LIKE
SPRUCE, STONE
PINE OR
RECLAIMED WOOD





Formaldehyde-free gluing All Admonter ELEMENTs meet the requirements of the most stringent European formaldehyde class E1, determined in accordance with EN717, with the Admonter specifications well below the permissible levels. We only use the most modern gluing systems to ensure that non-wood formaldehyde in Admonter ELEMENTs is undetectable.



Building directory of healthier buildings

Many Admonter products

are rated by the Sentinel House Institute and approved for use in "healthier buildings". In doing so, emphasis is placed on the lowest possible indoor air emissions.





Admonter Holzindustrie AG | Sägestraße 539 | 8911 Admont, Austria Tel.: + 43 (0) 3613 / 3350-0 | info@admonter.at | www.admonter.com

**Natural Wood Floors** 

Elements

Natural Wood Panels Natural Acoustic Panels

Natural Wood Stairs Natural Wood Doors