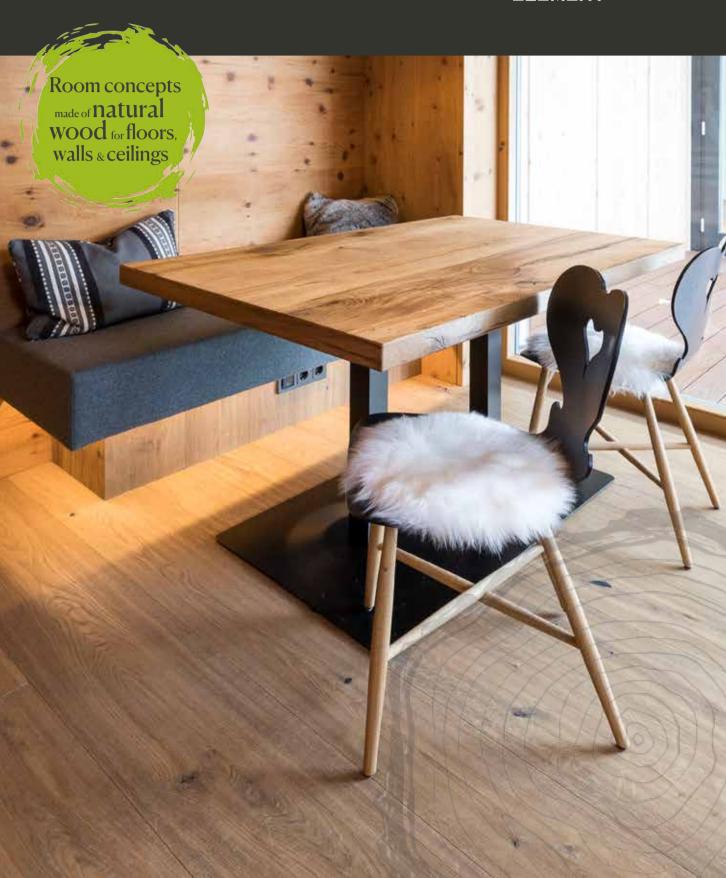

**ALL FROM A SINGLE SOURCE.** Floor, ceiling, wall, stairs, furniture, door and acoustic elements. Harmonised, in contrast or a mosaic from many design elements. The Admonter range allows you to draw from the full source of inspiration.

**DESIGN WITH WOOD.** Admonter offers everything – both inside and outside the mainstream. Short or long, narrow or wide, in neat rows or in creative patterns. Individuality is part of our DNA.

MULTILAYERED STRUCTURE. This makes all Admonter products so stable and resistant to warping.

# **AVAILABLE COLOURS NATURAL WOOD PANEL** Unique, the feeling of Admonter wood. Admonter wood goes up on walls. Architects and furniture producers are inspired by the various colours of our natural wood panels. Thus, bringing rooms to life.