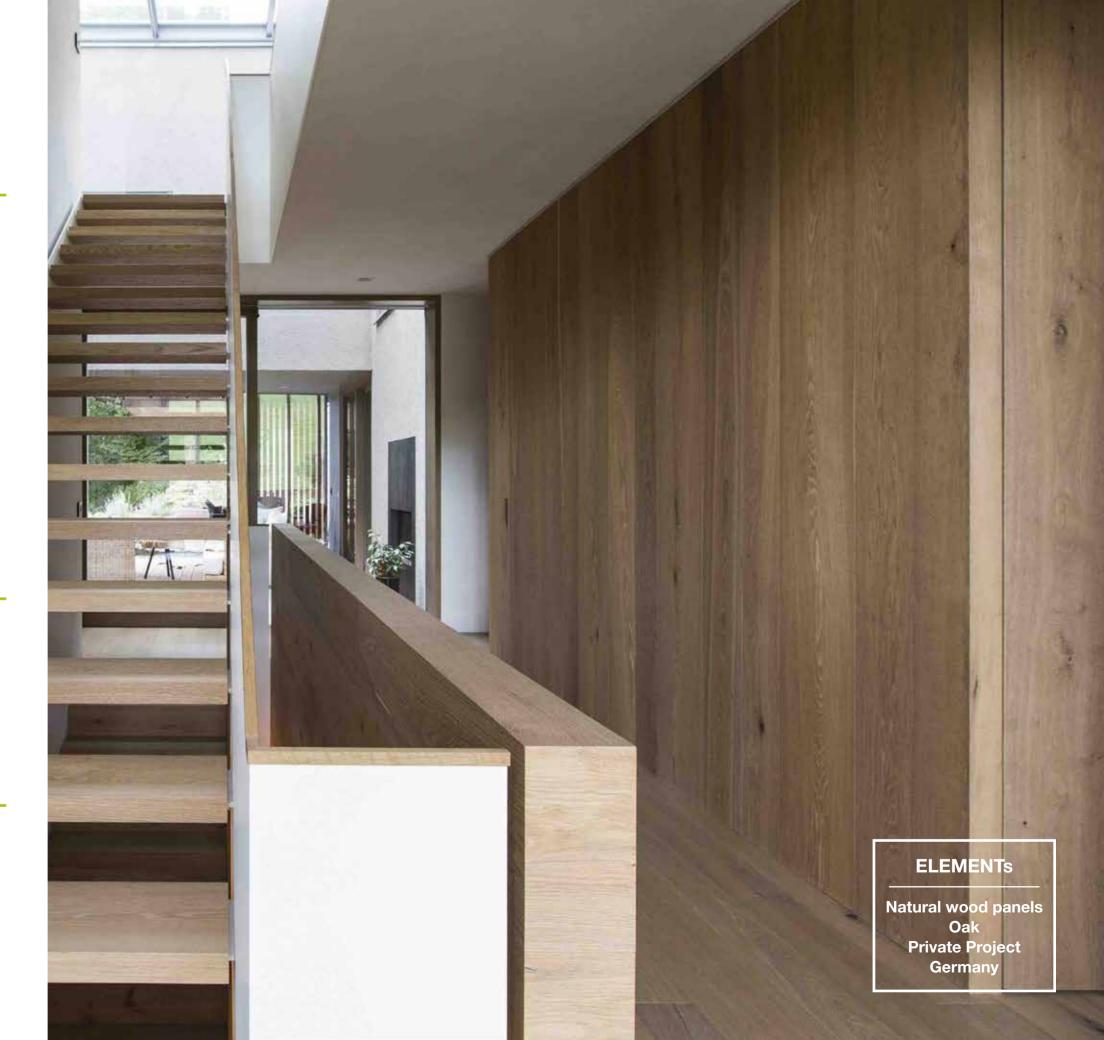

**ALL FROM A SINGLE SOURCE.** Floor, ceiling, wall, stairs, furniture, door and acoustic elements. Harmonised, in contrast or a mosaic from many design elements. The Admonter range allows you to draw from the full source of inspiration.

# **AVAILABLE COLOURS NATURAL WOOD PANEL** Unique, the feeling of Admonter wood. Admonter wood goes up on walls. Architects and furniture producers are inspired by the various colours of our natural wood panels. Thus, bringing rooms to life.