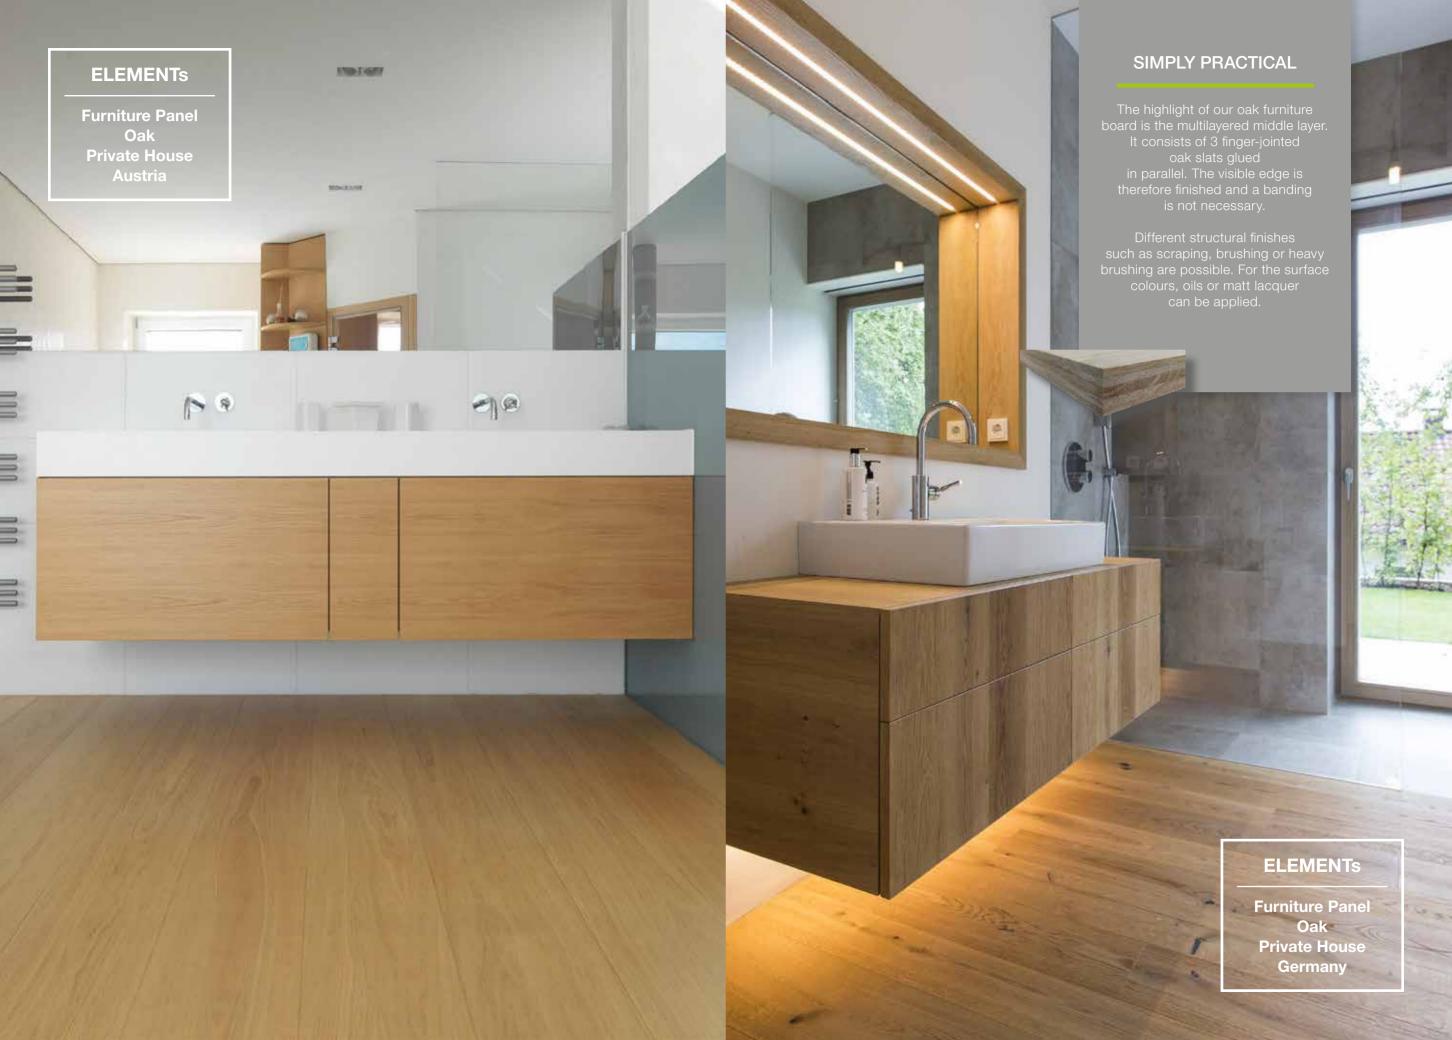

WOOD PANEL - RECLAIMED WOOD































#### NATURAL WOOD PANEL - HARDWOOD











#### NATURAL WOOD PANEL - SOFTWOOD











All Admonter products with prices can be found in the current price list.

#### CONSTRUCTION

3-layer, 5-layer and 7-layer

#### **NATURAL WOOD PANEL 3-LAYER**



Hardwood with softwood middle layer



Oak with solid Oak middle layer



#### **FURNITURE PANEL 5-LAYER**

Hardwood with a 3-layer hardwood - core



#### NATURAL WOOD PANEL 7-LAYER

Hardwood with 5-layer softwood -core













OUR DESIGN SECRET:

H2- PANELS

PRODUCED FROM
INDIVIDUALLY

HACKED

TOP LAYERS

H3 - PANELS

PRODUCED FROM

ORIGINALLY

HACKED BEAMS

H4 - PANELS

PRODUCED FROM

ORIGINALLY

HACKED

LIGHT BEAMS





ADMONTER
ELEMENTS
FURNITUREPLATES
INVITE TO
TOUCH.







#### WALL & CEILING ELEMENTS - GALLERIA























#### WALL & CEILING ELEMENTS - CUBE



















#### Textures **ELEMENTs**



The softer parts of the wood are brushed and the intensity of the brushing is varied to be sometimes more and sometimes less.



Strong brushing along and across the grain makes cross-textured floors an exceptionally resilient companion full of character for lovers of strong textures



Scraping the
NATURAL SURFACE
creates an individual
but natural look in
which all
IRREGULARITY
is deliberately
highlighted.



Depending on the play of light, the strong brushing treatment lets the form of the texture shine through more or less discreetly.



Combining scraping with strong brushing across the fibres that loves to be explored by hands and fe