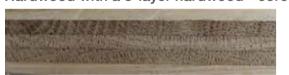

#### NATURAL WOOD PANEL 7-LAYER

Hardwood with 5-layer softwood -core

OUR DESIGN SECRET:

H2- PANELS

PRODUCED FROM
INDIVIDUALLY

HACKED

TOP LAYERS

H3 - PANELS