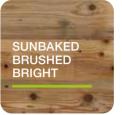

# **AVAILABLE COLOURS NATURAL WOOD PANEL** Unique, the feeling of Admonter wood. Admonter wood goes up on walls. Architects and furniture producers are inspired by the various colours of our natural wood panels. Thus, bringing rooms to life.