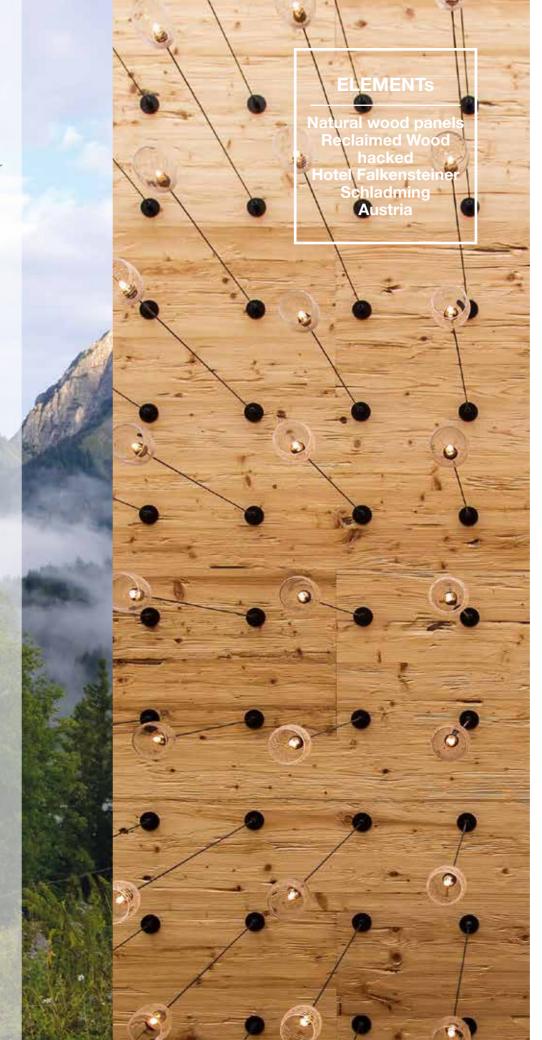

#### NATURAL WOOD PANEL - RECLAIMED WOOD

PRODUCED FROM

ORIGINALLY

HACKED BEAMS

H4 - PANELS

PRODUCED FROM

ORIGINALLY

HACKED

LIGHT BEAMS