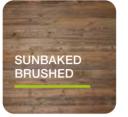

# **AVAILABLE COLOURS NATURAL WOOD PANEL** Unique, the feeling of Admonter wood. Admonter wood goes up on walls. Architects and furniture producers are inspired by the various colours of our natural wood panels. Thus, bringing rooms to life.