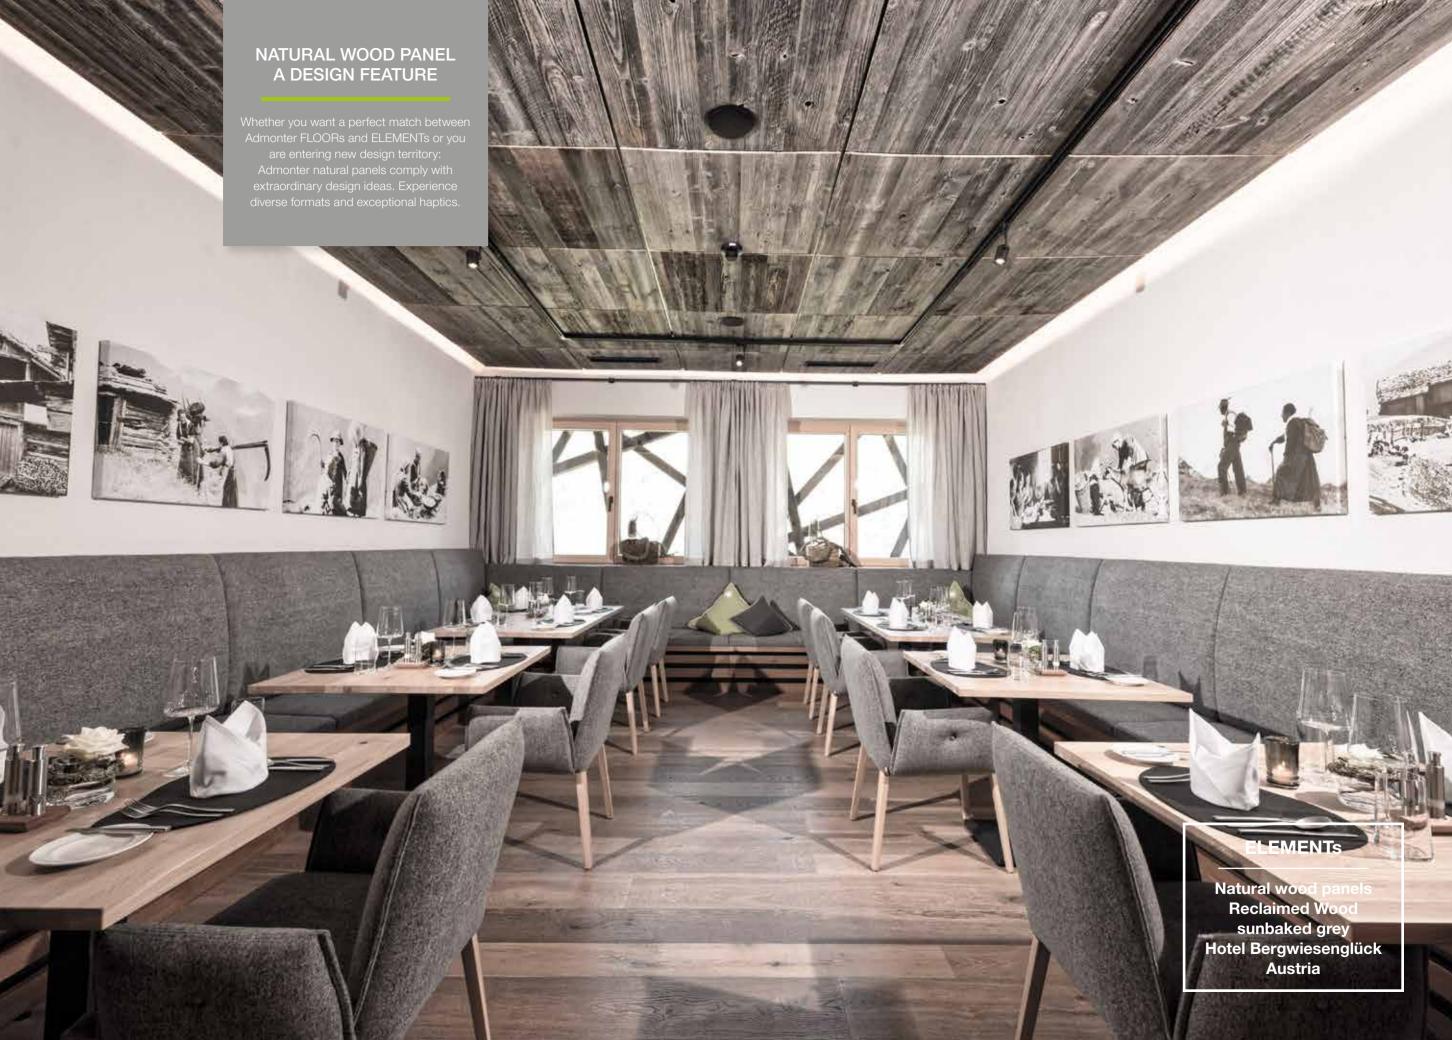

#### NATURAL WOOD PANEL - RECLAIMED WOOD

# **AVAILABLE COLOURS NATURAL WOOD PANEL** Unique, the feeling of Admonter wood. Admonter wood goes up on walls. Architects and furniture producers are inspired by the various colours of our natural wood panels. Thus, bringing rooms to life.