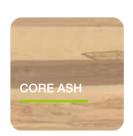

# **AVAILABLE COLOURS NATURAL WOOD PANEL** Unique, the feeling of Admonter wood. Admonter wood goes up on walls. Architects and furniture producers are inspired by the various colours of our natural wood panels. Thus, bringing rooms to life.

#### NATURAL WOOD PANEL - RECLAIMED WOOD