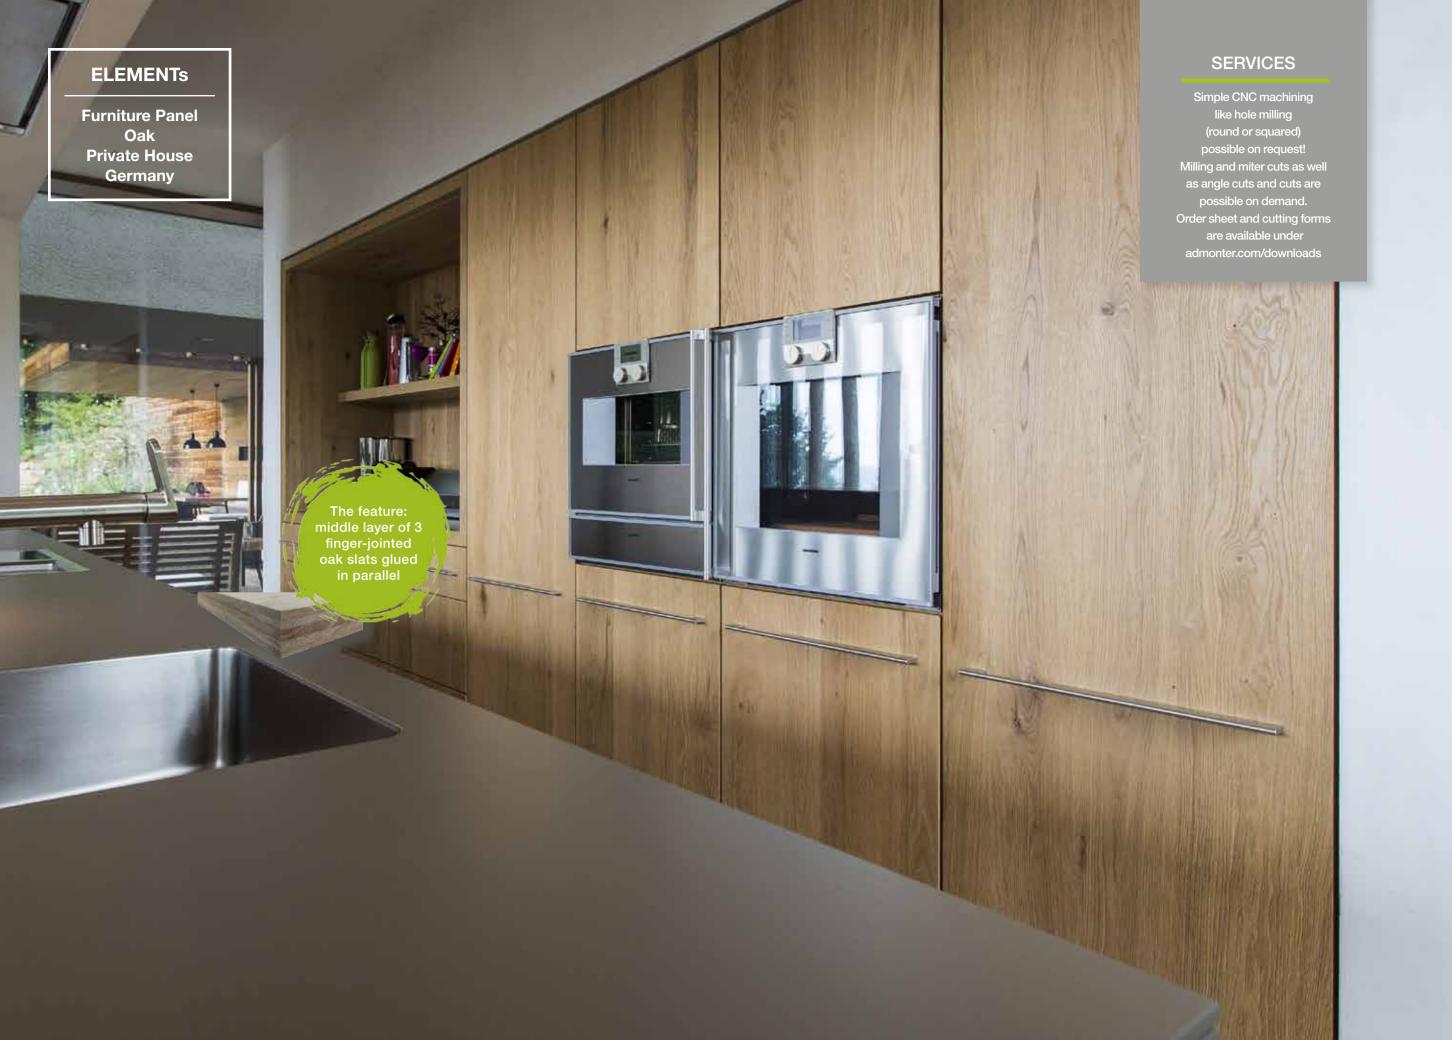

#### **NATURAL WOOD PANEL 3-LAYER**

Hardwood with softwood middle layer

Oak with solid Oak middle layer

#### **FURNITURE PANEL 5-LAYER**

Hardwood with a 3-layer hardwood - core

ADMONTER
ELEMENTS
FURNITUREPLATES
INVITE TO
TOUCH.