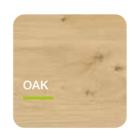

# **AVAILABLE COLOURS NATURAL WOOD PANEL** Unique, the feeling of Admonter wood. Admonter wood goes up on walls. Architects and furniture producers are inspired by the various colours of our natural wood panels. Thus, bringing rooms to life.

#### NATURAL WOOD PANEL - HARDWOOD