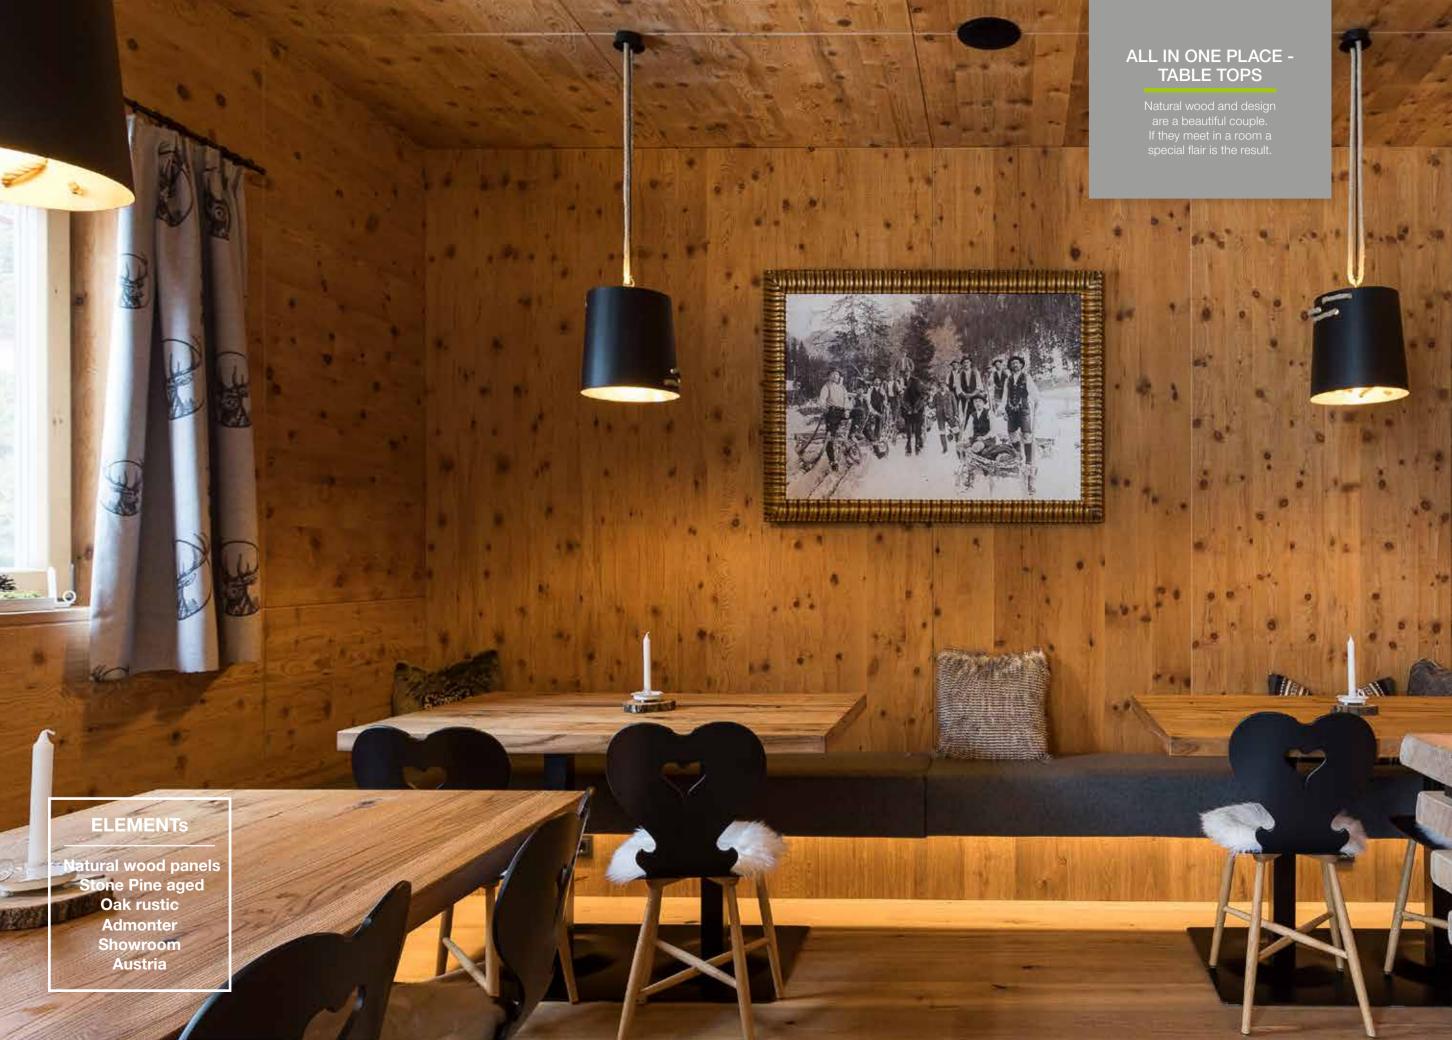

#### NATURAL WOOD PANEL - HARDWOOD

#### NATURAL WOOD PANEL FOR SAUNA USE

The price for each product can be found in our pricelist.

JUST ONE FROM
MANY POSSIBLE
APPLICATIONS
OF ADMONTER
ELEMENTS.
BUT THIS IS ONE
THAT IS PREDESTINED FOR IT. SELECT
FROM PARTICULAR
ATMOSPHERIC
WOODS LIKE
SPRUCE, STONE
PINE OR
RECLAIMED WOOD