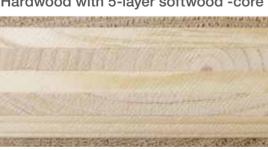

#### **NATURAL WOOD PANEL 3-LAYER**

Hardwood with softwood middle layer

Oak with solid Oak middle layer