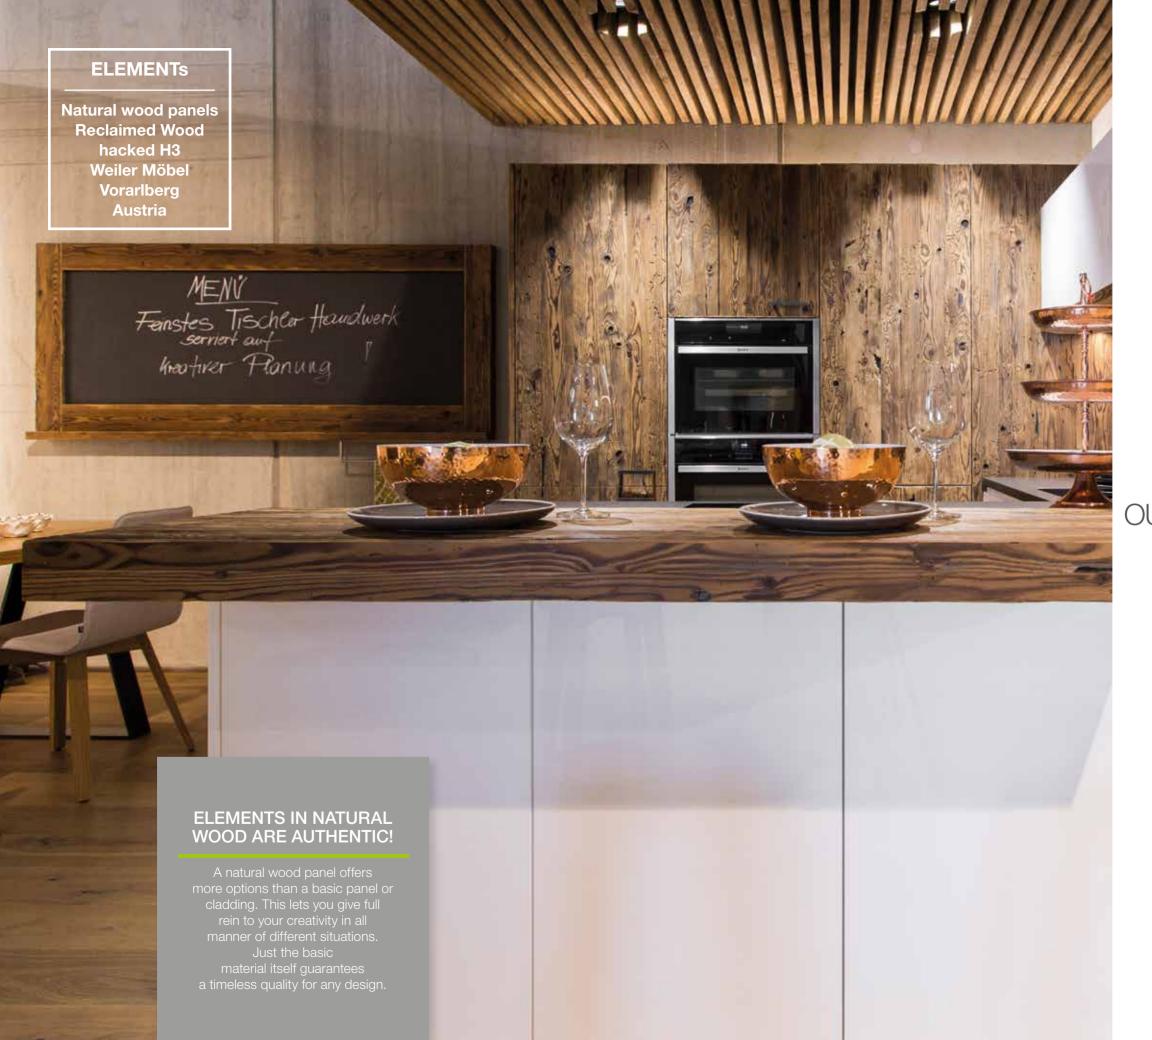

#### NATURAL WOOD PANEL - RECLAIMED WOOD

PRODUCED FROM

ORIGINALLY

HACKED BEAMS

H4 - PANELS

PRODUCED FROM

ORIGINALLY

HACKED

LIGHT BEAMS