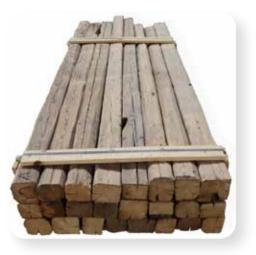

#### **BEAMS & BOARDS**

PRODUCED FROM

ORIGINALLY

HACKED BEAMS

H4 - PANELS

PRODUCED FROM

ORIGINALLY

HACKED

LIGHT BEAMS