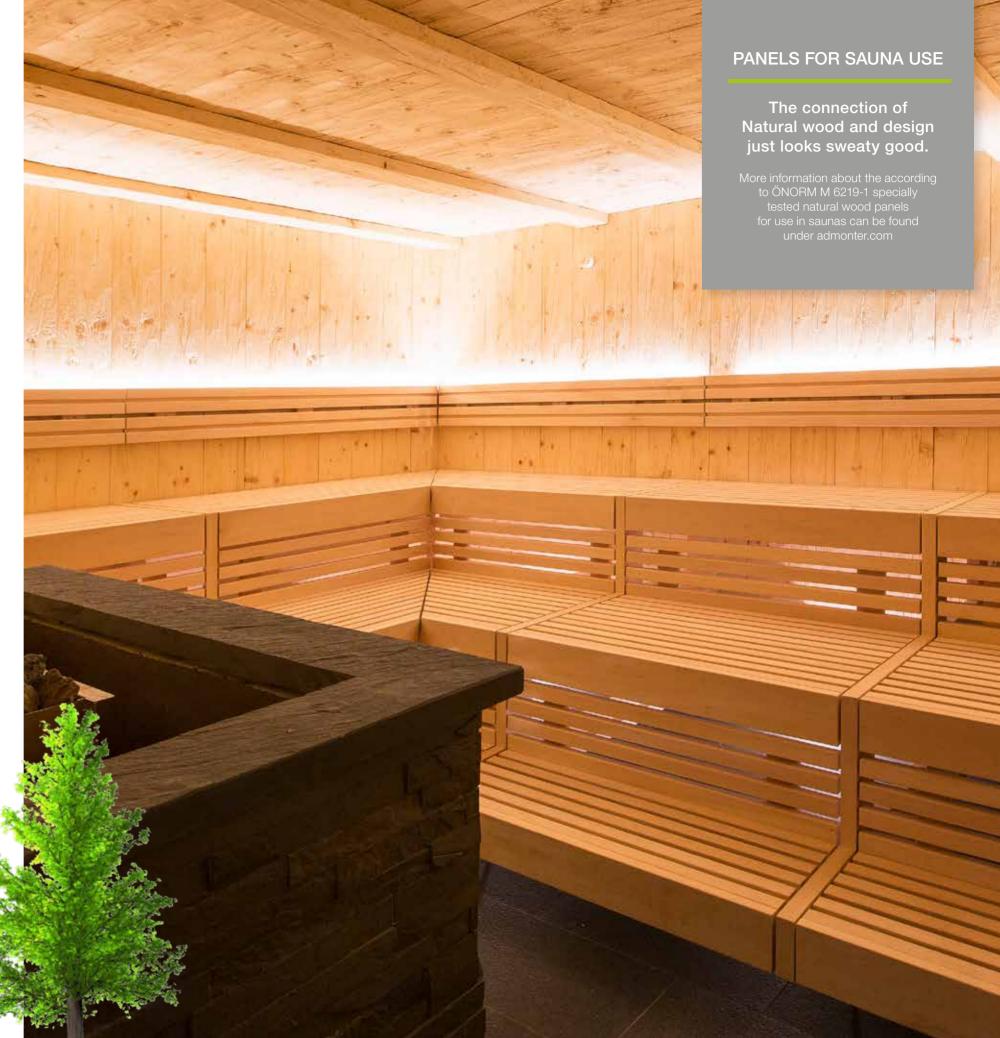

#### NATURAL WOOD PANEL FOR SAUNA USE

The price for each product can be found in our pricelist.

JUST ONE FROM
MANY POSSIBLE
APPLICATIONS
OF ADMONTER
ELEMENTS.
BUT THIS IS ONE
THAT IS PREDESTINED FOR IT. SELECT
FROM PARTICULAR
ATMOSPHERIC
WOODS LIKE
SPRUCE, STONE
PINE OR
RECLAIMED WOOD