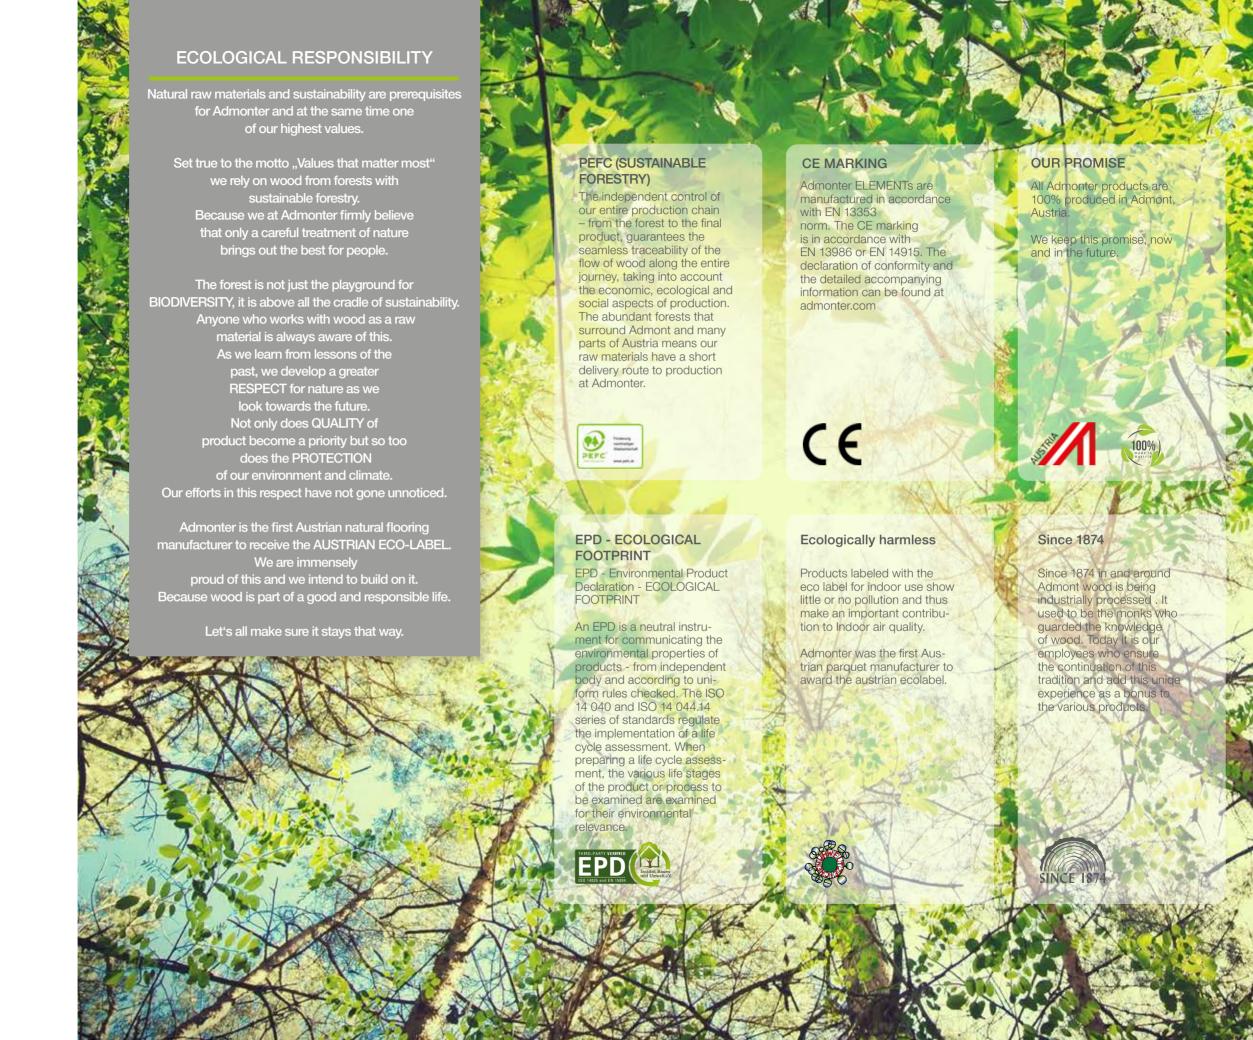

**ORA ET LABORA ET LEGE.** Admonter Holzindustrie AG is a subsidiary of the Admont Abbey and lives up to its responsibility as a company that has grown for around 1,000 years.

**NATURALNESS AND SUSTAINABILITY.** All Admonter products are PEFC and EPD certified. Admonter is one of the pioneers in the area of climate and environmental protection.

**REGIONALITY.** An Admonter product is 100% produced in Admont. Only in Admont. Period.

ALL WOOD USED FOR THE PANELS IS DESIGNED BY NATURE. NATURALLY GROWN AND INDIVIDUAL.

Formaldehyde-free gluing All Admonter ELEMENTs meet the requirements of the most stringent European formaldehyde class E1, determined in accordance with EN717, with the Admonter specifications well below the permissible levels. We only use the most modern gluing systems to ensure that non-wood formaldehyde in Admonter ELEMENTs is undetectable.

Building directory of healthier buildings

Many Admonter products

are rated by the Sentinel House Institute and approved for use in "healthier buildings". In doing so, emphasis is placed on the lowest possible indoor air emissions.