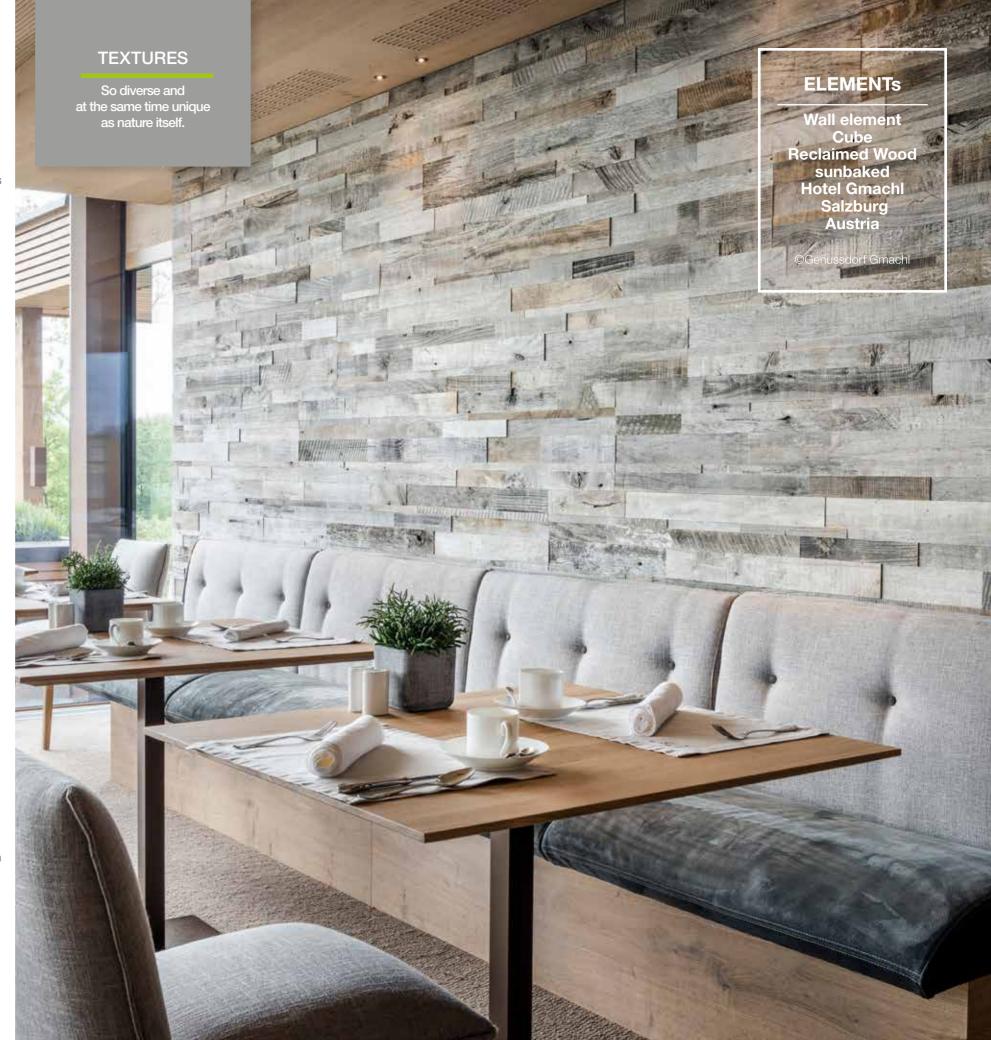

#### WALL & CEILING ELEMENTS - CUBE

#### Textures **ELEMENTs**

The softer parts of the wood are brushed and the intensity of the brushing is varied to be sometimes more and sometimes less.

Strong brushing along and across the grain makes cross-textured floors an exceptionally resilient companion full of character for lovers of strong textures