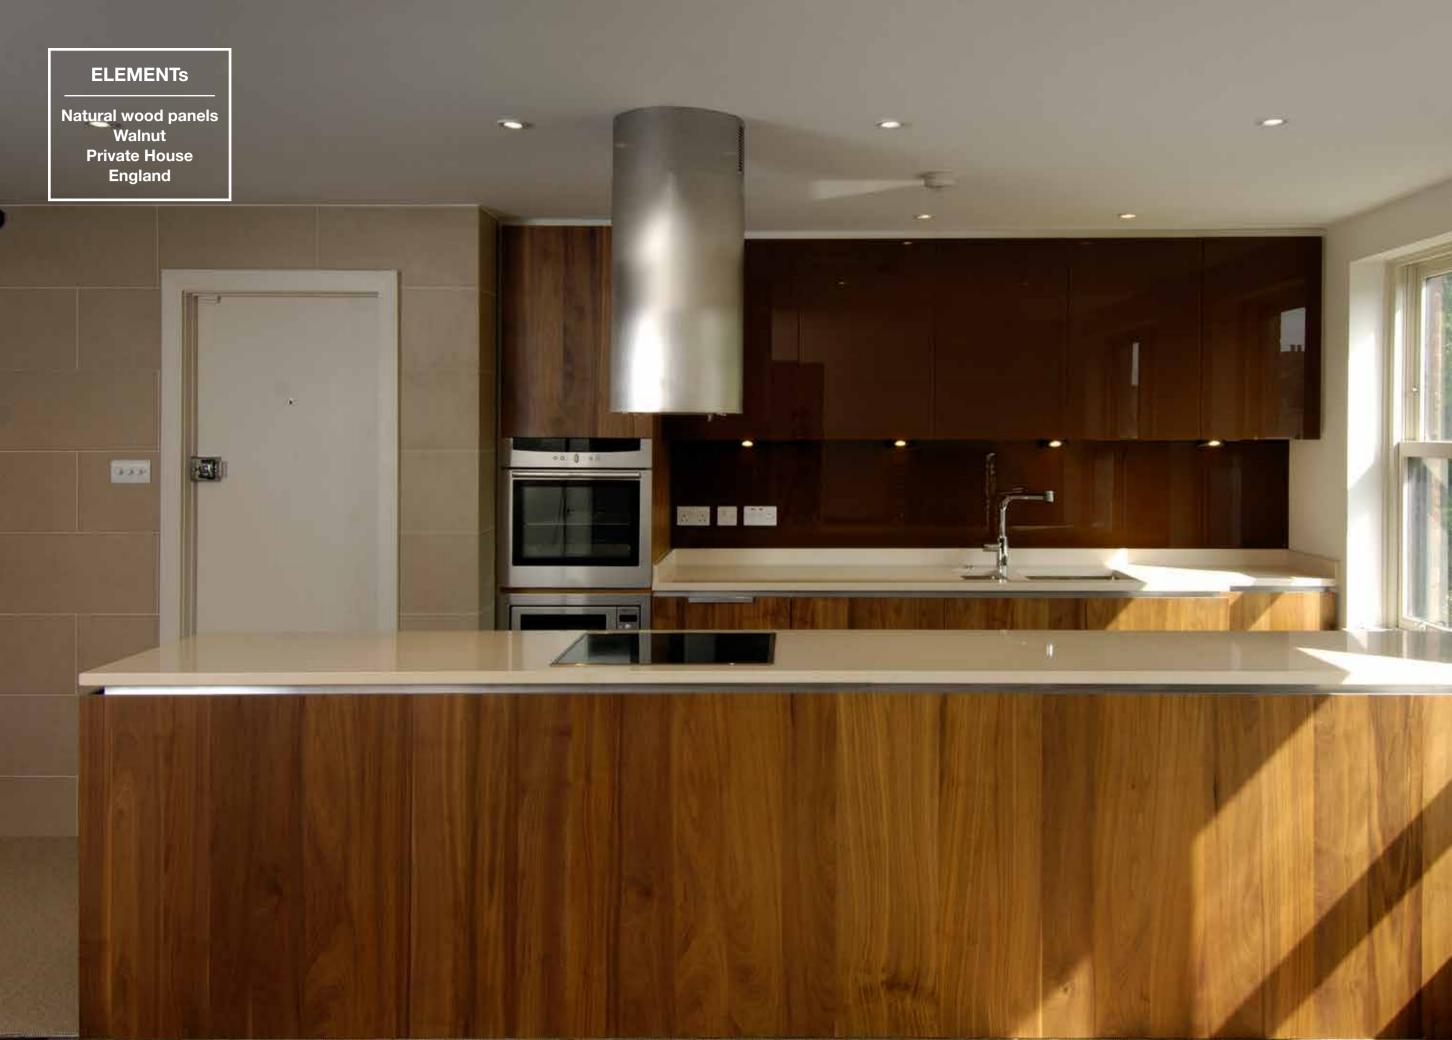

# **AVAILABLE COLOURS NATURAL WOOD PANEL** Unique, the feeling of Admonter wood. Admonter wood goes up on walls. Architects and furniture producers are inspired by the various colours of our natural wood panels. Thus, bringing rooms to life.