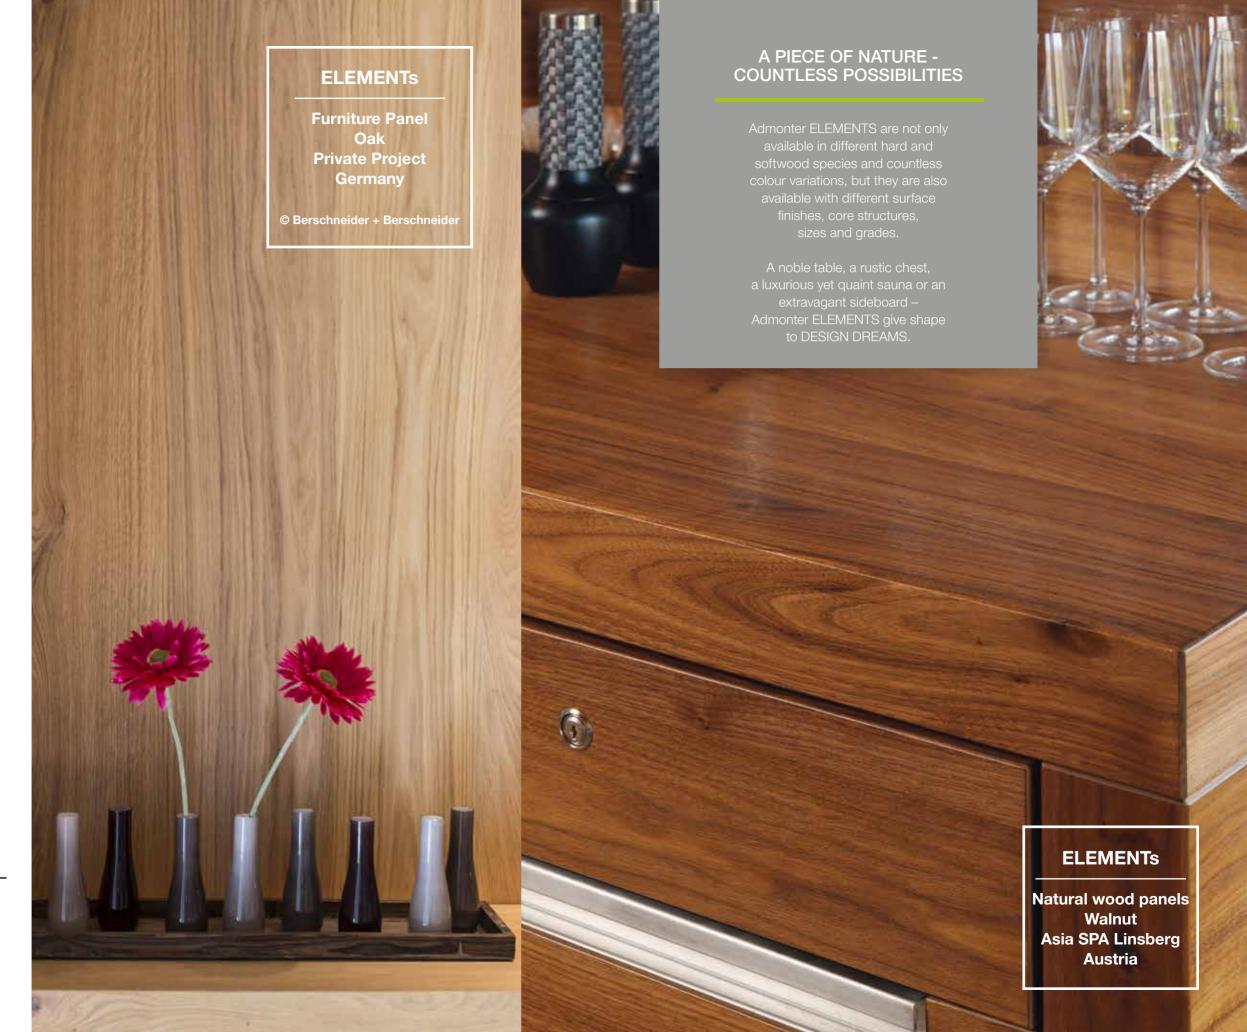

**ALL FROM A SINGLE SOURCE.** Floor, ceiling, wall, stairs, furniture, door and acoustic elements. Harmonised, in contrast or a mosaic from many design elements. The Admonter range allows you to draw from the full source of inspiration.

**DESIGN WITH WOOD.** Admonter offers everything – both inside and outside the mainstream. Short or long, narrow or wide, in neat rows or in creative patterns. Individuality is part of our DNA.

MULTILAYERED STRUCTURE. This makes all Admonter products so stable and resistant to warping.