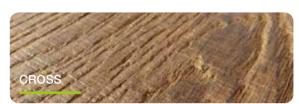

#### Textures **ELEMENTs**

The softer parts of the wood are brushed and the intensity of the brushing is varied to be sometimes more and sometimes less.

Strong brushing along and across the grain makes cross-textured floors an exceptionally resilient companion full of character for lovers of strong textures

The surface has the typical marks left by tools, as if it had been cut by hand. This unique look conveys a warm ambience and matches classically traditional elements as well as modern ones.

As standard, Admonter ELEMENTs natural wood panels are delivered as "sanded" and untreated. Textures as shown above are available.