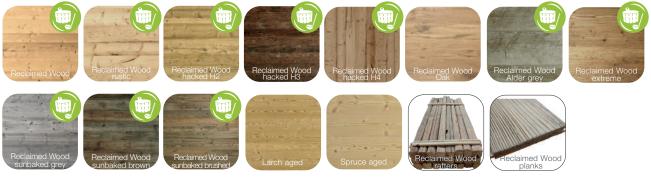

## RECLAIMED WOOD IS MODERN

Our range of reclaimed wood products is beautiful and offers endless design possibilities.

Natural wood panels made from reclaimed wood open up entirely new possibilities and offer many positive attributes. Whether you would like to find a panel to match one of the Admonter floors, or you are about to venture into unchartered design territory: Elements will be the perfect choice. With their individual grain patterns and in their specific colours, these panels will add character to every room.

Some trends do not last long, but this is not one of those trends. There is still a great yearning for the past beauty of reclaimed wood.

Sometimes untreated, sometimes riddled with wormholes or sunbaked. Admonter has found a way of breathing a sense of life and history into even new rooms, with the help of ELEMENTs and by never settling for anything other than top quality.

## PANELS IN RECLAIMED WOOD

DESIGN SURROUND: Natural wood panels made from Larch, Spruce, Stone Pine and Reclaimed wood open up entirely new possibilities. Whether you want to find a panel to match one of the Admonter wooden floors or you are about to venture into uncharted design territory: softwood panels will fit the bill perfectly.