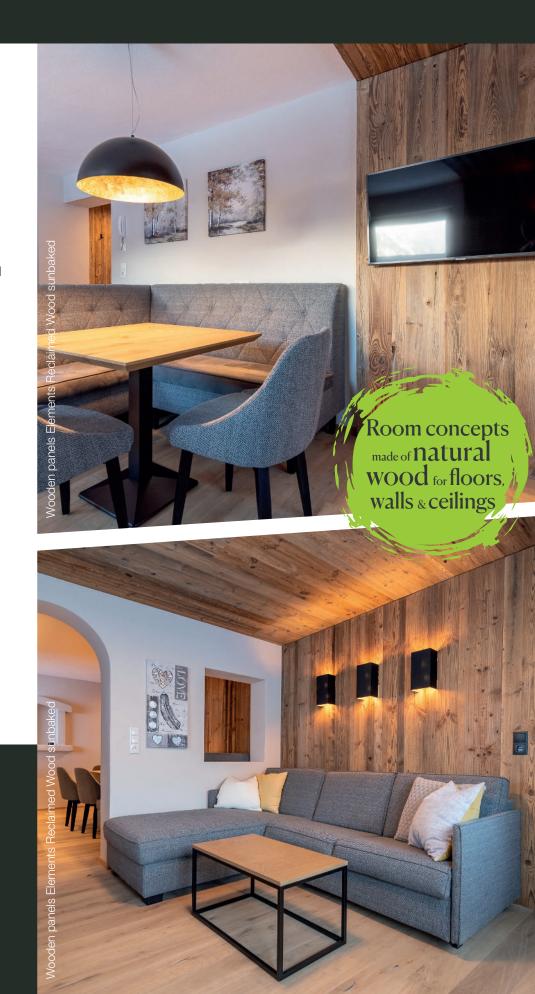

## RECLAIMED WOOD IS MODERN

Our range of reclaimed wood products is beautiful and offers endless design possibilities.

Natural wood panels made from reclaimed wood open up entirely new possibilities and offer many positive attributes. Whether you would like to find a panel to match one of the Admonter floors, or you are about to venture into unchartered design territory: Elements will be the perfect choice. With their individual grain patterns and in their specific colours, these panels will add character to every room.

Some trends do not last long, but this is not one of those trends. There is still a great yearning for the past beauty of reclaimed wood.

Sometimes untreated, sometimes riddled with wormholes or sunbaked. Admonter has found a way of breathing a sense of life and history into even new rooms, with the help of ELEMENTs and by never settling for anything other than top quality.