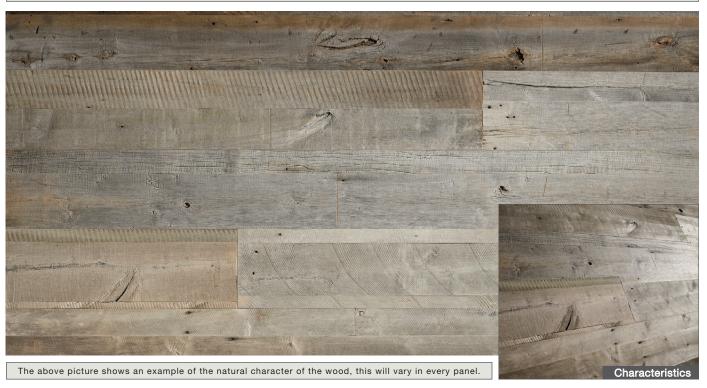

## GALLERIA - RECLAIMED WOOD ALDER GREY

Reclaimed wood from naturally weather-beaten alder with a surface full of character and colour variation; sound knots, black knots, knot holes and spike knots possible; pith ray, resin pockets, worm holes, shakes, nail holes, bark pockets and mechanical damages possible; colour variation caused by natural weathering of the wood is a valued feature. Top layers are joint free placed but not joint less glued. Longitudinal and transverse joints of top layers possible.